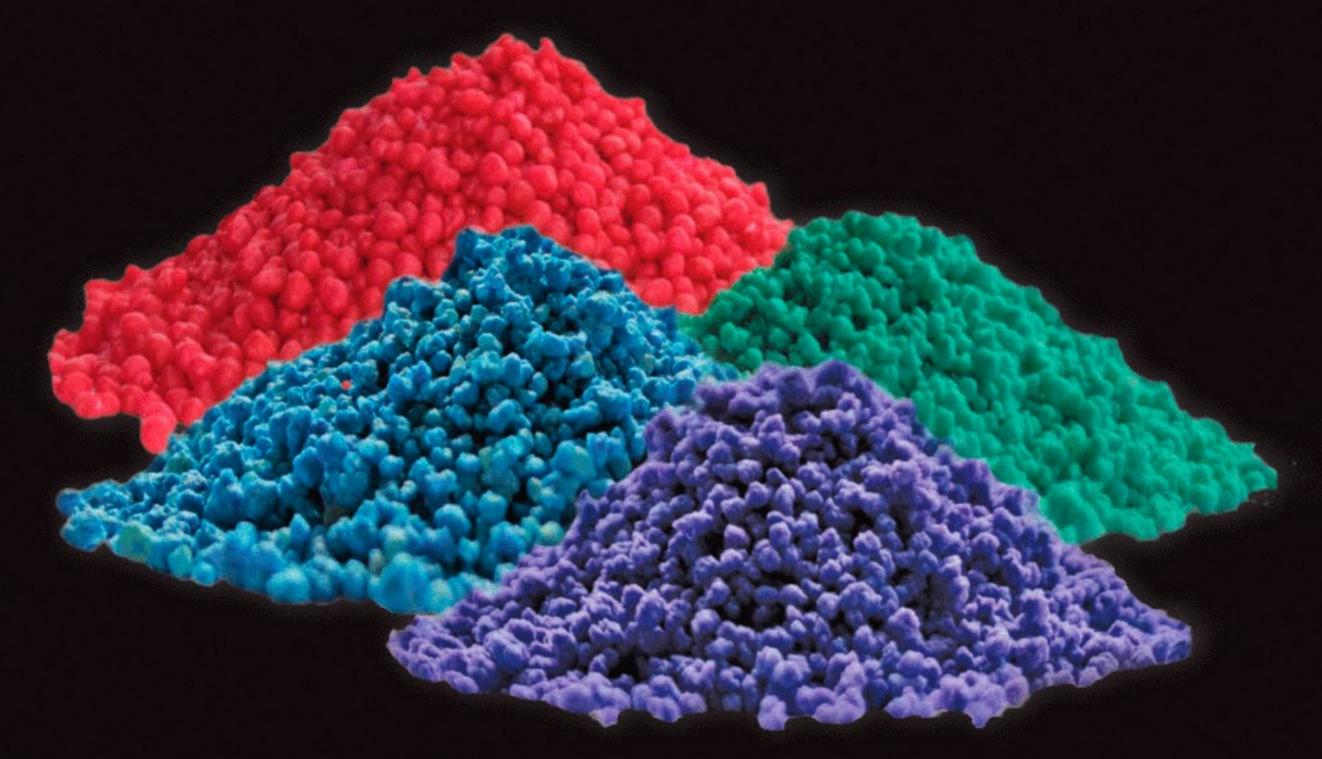

## The Only Colors You Need to Keep Your Turf Green

**LebanonTurf** offers fertilizer technologies for virtually every turf maintenance situation.

**Expo** extends the benefits of potassium and delivers an efficient, cost-effective source of "K" only available from LebanonTurf.

**MESA** provides consistent, brilliant color without relying on a coating to deliver its slow release attributes; even cracked the granule still maintains its slow release properties. That's why half a piece of MESA is still MESA.

**Meth-Ex** is the most efficient, high activity methylene urea available today. Microbial release, dependent upon soil moisture and soil temperature, allows nitrogen to be released when the turf needs it most.

LSN (LebanonTurf Stabilized Nitrogen) is a cost effective nitrogen source designed to minimize atmospheric loss of nitrogen. LSN helps ensure all your nitrogen reaches the root zone.

LebanonTurf

Improving the Way Professionals Care for Turf