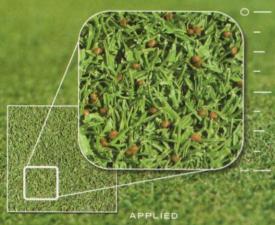

Contec DG 100% DISPERSION (28 particles per sq. in.)

**ContecDG®** is a dispersing granule technology that "melts" into the turf within minutes of irrigation. About 10 minutes after contact with water, the granules have fully dissolved into thousands of particles, ensuring 100% of the DG nutrients are delivered into the turf.