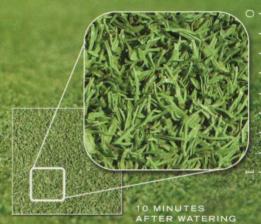

Contec DG 100% DISPERSION (28 particles per sq. in.)

**ContecDG®** is a dispersing granule technology that "melts" into the turf within minutes of irrigation. About 10 minutes after contact with water, the granules have fully dissolved into thousands of particles, ensuring 100% of the DG nutrients are delivered into the turf.