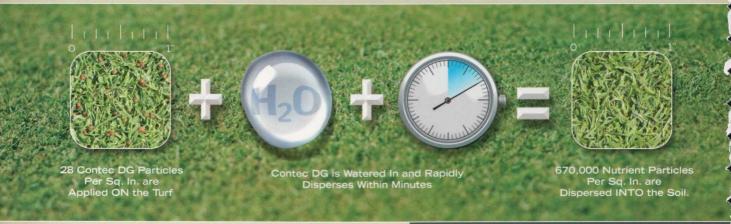

## DISPERSIBILITY IS WHAT MAKES CONTEC DG UNIQUE

When watered, each particle of Contec DG quickly dissolves into approximately 24,000 microscopic, turf-penetrating particles. You're assured that the plant nutrients get through the turf canopy and into the soil and roots.

With Contec DG, chances of particle run off or collection at low points are completely eliminated.

Give your Pro Shop something to cheer about...more times for player bookings and happier player experiences on your course. Why not order Contec DG today? Contact your local Andersons distributor. Visit www.contecdg.com