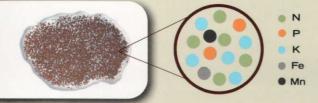

## DISPERSIBILITY IS WHAT MAKES CONTEC DG UNIQUE

When watered, each particle of Contec DG quickly dissolves into approximately 24,000 microscopic, turf-penetrating particles. You're assured that the plant nutrients get through the turf canopy and into the soil and roots.