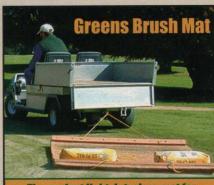

### The perfect light duty drag mat for gently brushing in top dressing and for before mowing.

A thick 5'x5' natural fiber mat surface that evenly works top dressing into greens or stands grass up prior to mowing for a better cut. Won't damage sensitive greens grass and is flexible for consistent performance on uneven surfaces. A single hook point on either end attaches to the back of most any vehicle in seconds. Delivered completely assembled and ready for use.

Call or go online for a complete catalog

1.800.274.6815 www.reliablegolf.com

Get Fast Action with the Dynamics of DVERTISING!