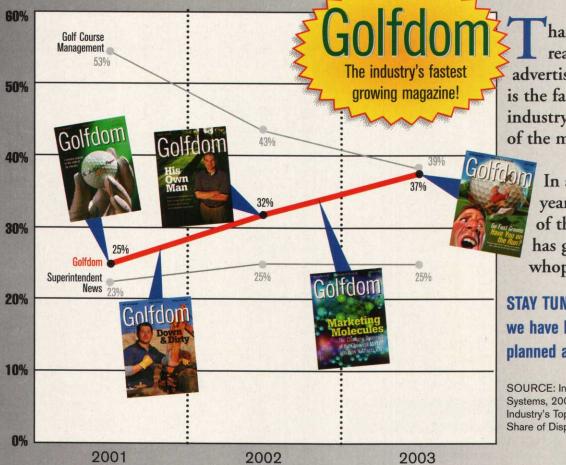

# UPWARD BOUND!

Thanks to our readers and advertisers, Golfdom is the fastest-growing industry publication of the millennium.

ORIGINAL

In a few short years, our share of the ad market has grown by a whopping 48%.

STAY TUNED...
we have big things
planned again in 2004!

SOURCE: Inquiry Management Systems, 2001-2003 Analysis of Industry's Top 3 Books in Terms of Share of Display Ad Pages.

For advertising information, please visit www.landscapegroup.com or contact a Golfdom sales representative today!