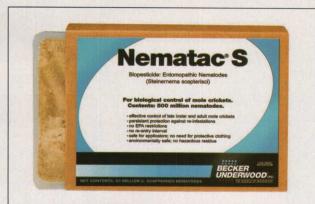

| 266   | 278  | 290   | 302       | 314      |
|                                                                                                                     | E Less than \$150,000           | 111   | 123                   | 135 | 147   | 159   | 171                   | 183   | 195          | 207  | 219   | 231    | 243 | 255  | 267   | 279  | 291   | 303       | 315      |
| 27 D \$500 001-\$750 000                                                                                            | 2 Less than \$150,000           |       |                       |     |       |       |                       |       |              |      |       |        |     |      | 268   |      |       |           |          |

27 OD \$500,001-\$750,000

## **The Company Line**

PRODUCTS & SERVICES



### Biopesticide

Becker Underwood introduces Nematac S, a biopesticide that uses a natural enemy instead of chemicals to control damaging mole crickets on golf courses in the southeastern United States. The beneficial nematodes in Nematac S become active when applied to a soil profile and use mole crickets as hosts. The microscopic nematodes enter inside the mole crickets and release bacteria, which is lethal to the pest. The mole cricket becomes a food source for the nematodes, which will reproduce and continue to attack the mole crickets infesting the turf. For more information, contact 800-232-5907, www.beckerunderwood.com or CIRCLE NO. 200

### Two-cycle engine **Briggs & Stratton Commercial**

Power offers the Vanguard 31 HP engine, a powerful air-cooled, two-cylinder engine. It's