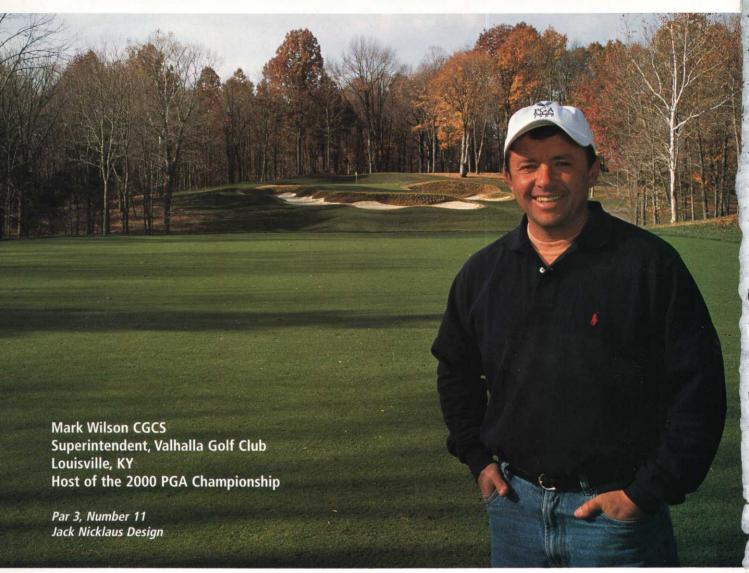

## Penn Pals at Valhalla

## We rebuilt or enlarged 9 tees for the 2000 PGA Championship and seeded them all with Penncross

"In preparation for the 2000 PGA Championship, we rebuilt, resurfaced, or enlarged 9 tees. The one I'm most proud of is the rebuilt 7,000 square foot tee for the 4,200 square foot, par 3, Number 11 green. We seeded these tees with Penncross not only for its rapid recovery, but for its ability to survive this summer's increased play and still look and play great for the Championship.

Penncross tees and greens are a perfect match with our Pennway fairways.

Penncross and Pennway have proven themselves time and time again to be
Championship caliber turfgrasses, and that's why these Penn Pals are our allaround choice for all around Valhalla."

Mark Wilson CGCS, Superintendent