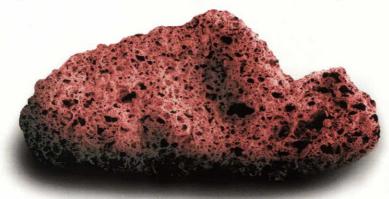

It's either a meteor that could destroy the earth, or the soil conditioner that moisturizes and permanently aerates your turf.

## Oh good, it's the second one.

Now you and your turf can take a deep breath.

Eagle's Choice is the permanent soil conditioner made of vitrified clay porous ceramic. Its porosity provides improved moisture and nutrient retention. Its stability won't break down, providing permanent aeration, thus reducing compaction and water consumption, and improving percolation and air movement throughout the root zone. The result is better-looking, healthier greens and beautiful, more vibrant fairways now and for years to come.