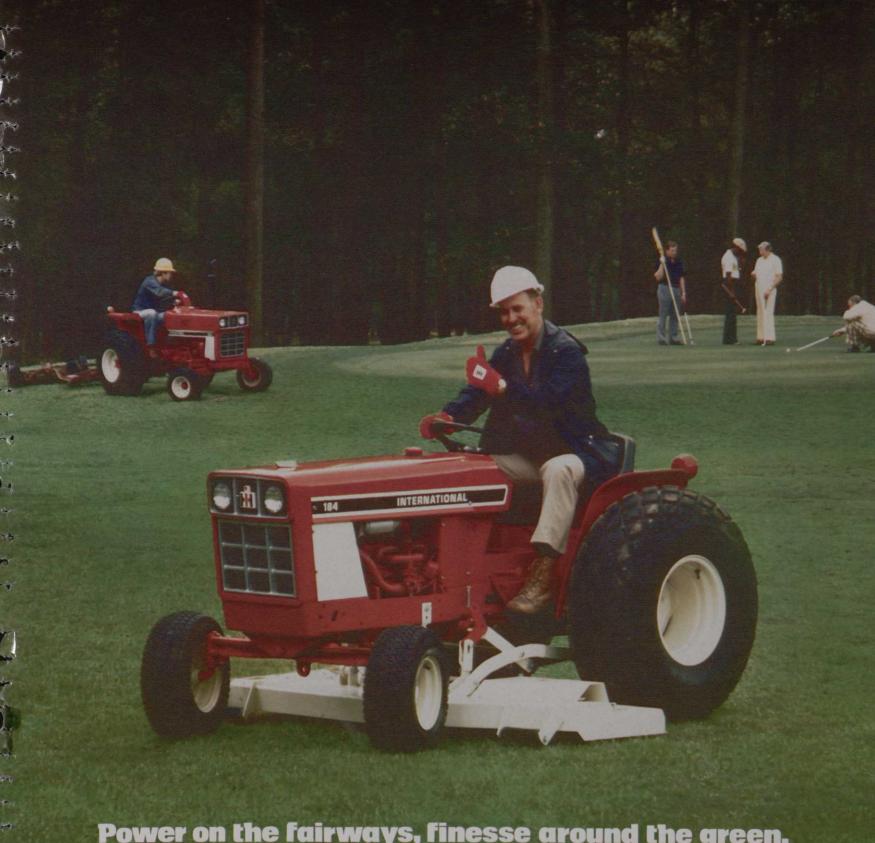

## Power on the fairways, finesse around the green.

It's never hard to spot the pros-The International 184 and 284 compact tractors are as professional as you can get. The 18.5 hp., 184 has a low and wide stance that delivers precision, agility and stability wherever you need it. The 284 Compact Tractor's husky 28 hp puts turf-commanding power in your hands for those big wide-open jobs. Built simple and solid, these tractors are engineered to minimize maintenance and downtime. And with a long list of attachments there's practically no job they can't do. Check out the International 184 and 284 at your nearest International Harvester dealer.