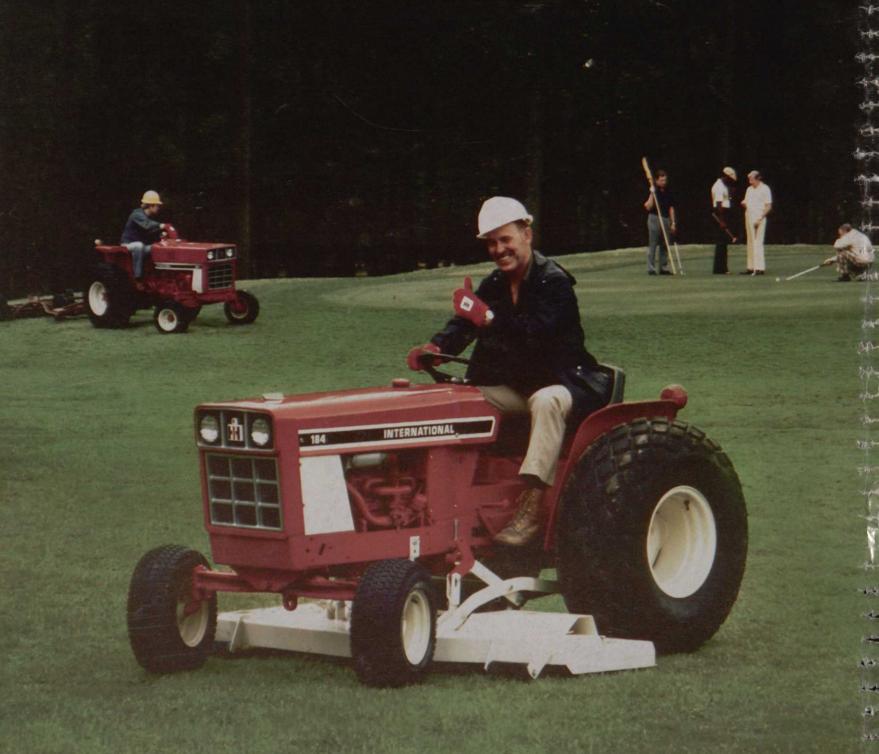

## Power on the fairways, finesse around the green.

It's never hard to spot the pros—The International 184 and 284 compact tractors are as professional as you can get. The 18.5 hp., 184 has a low and wide stance that delivers precision, agility and stability wherever you need it. The 284 Compact Tractor's husky 28 hp puts turf-commanding power in your hands for those big wide-open jobs. Built simple and solid, these tractors are engineered to minimize maintenance and downtime. And with a long list of attachments there's practically no job they can't do. Check out the International 184 and 284 at your nearest International Harvester dealer.