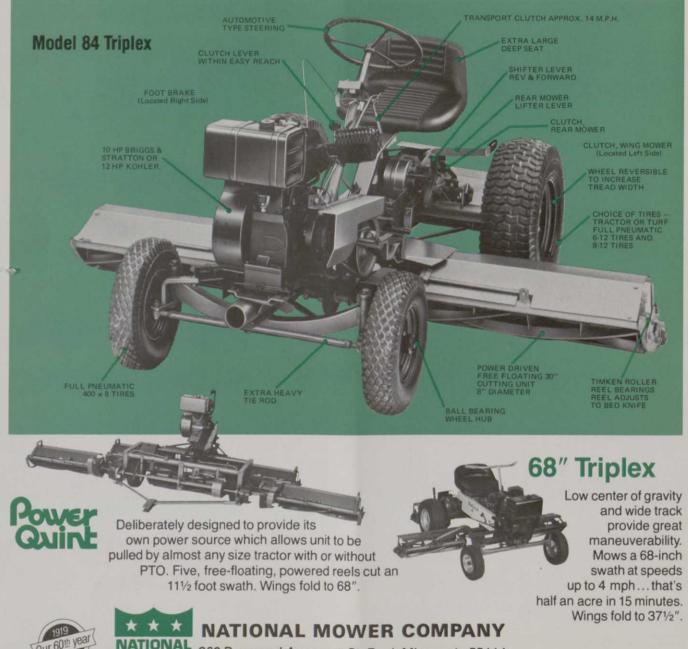

#### ti's obvious... you can be formance on performance on reels alus las wear onsen

It's easy to check our best features. We don't cover 'em with a shiny shroud. What you see is what you get...a

completely functional and easily maintainable machine built with a minimum number of components. National's 84-inch Triplex offers the same superb performance on hillsides or level ground. Three, power driven, free-floating reels follow ground contour and cut without skip or scalp. Reels adjust down to fixed bed bars providing for more rigid and longer lasting mowing units. Bed knives have turned up lips for extra wear... a feature we introduced as early as 1925. National's nononsense design makes normal service faster than any mower on today's market.

Check out the economies of National's ugly beauties. We've been adding nothing but quality since 1919...it's obvious!

660 Raymond Avenue • St. Paul, Minnesota 55114 612/646-4079