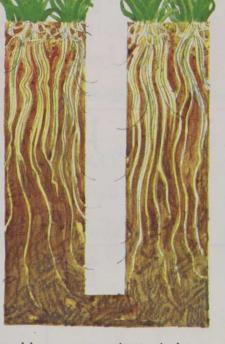

# Which aeration hole is better for your greens?

The answer, if you haven't already guessed, is the Greensaire II hole. And for good reasons.

One, it's deeper. The primary objective of aeration is to help air, water and fertilizer penetrate the soil. The Greensaire II removes cores up to 3" deep, allowing these vital nutrients to reach the root zone where they're needed.

The fact that there are 36 of these deep holes per square foot means that you also remove more soil. This not only relieves the toughest compaction problems, but it also allows you to replace more of the old, depleted soil.

The Greensaire II hole is precise. It won't affect the roll of a golf ball, so your green is back in play sooner. You can aerate most greens in 45 minutes or less.

And when you use the Greensaire II, you can also use the unique Ryan Core Processor attachment. It catches the