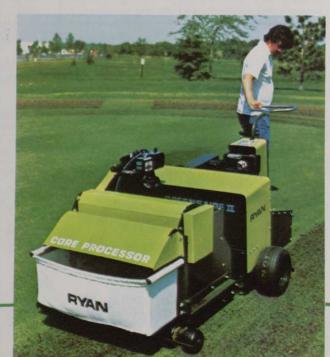

The Greensaire II hole is precise. It won't affect the roll of a golf ball, so your green is back in play sooner. You can aerate most greens in 45 minutes or less.

And when you use the Greensaire II, you can also use the unique Ryan Core Processor attachment. It catches the

cores, separates good soil from debris, puts the good soil back on top, and bags the debris. You aerate, top dress and collect thatch in one operation.

If you want these same fine aerating qualities, but on a smaller scale, choose the Greensaire 16. It aerates a 16"

swath instead of a 24", uses the same selection of tines

and has a convenient windrow attachment that makes core removal easy.

Of course, like all Ryan equipment, these machines are built to last. So when you aerate, don't just scratch the surface. Get the deep penetration you need with the Greensaire II, Greensaire 16 and Core Processor.