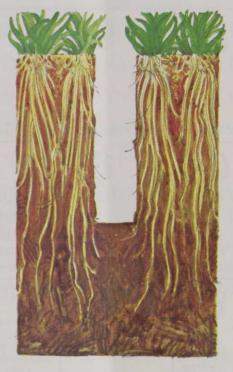

# Which aeration hole is better for your greens?

The answer, if you haven't already guessed, is the Greensaire II hole. And for good reasons.

One, it's deeper. The primary objective of aeration is to help air, water and fertilizer penetrate the soil. The Greensaire II removes cores up to 3" deep, allowing these vital nutrients to reach the root zone where they're needed.

The fact that there are 36 of these deep holes per square foot means that you also remove more soil. This not only relieves the toughest compaction problems, but it also allows you to replace more of the old, depleted soil.

The Greensaire II hole is precise. It won't affect the roll of a golf ball, so your green is back in play sooner. You can aerate most greens in 45 minutes or less.

And when you use the Greensaire II, you can also use the unique Ryan Core Processor attachment. It catches the