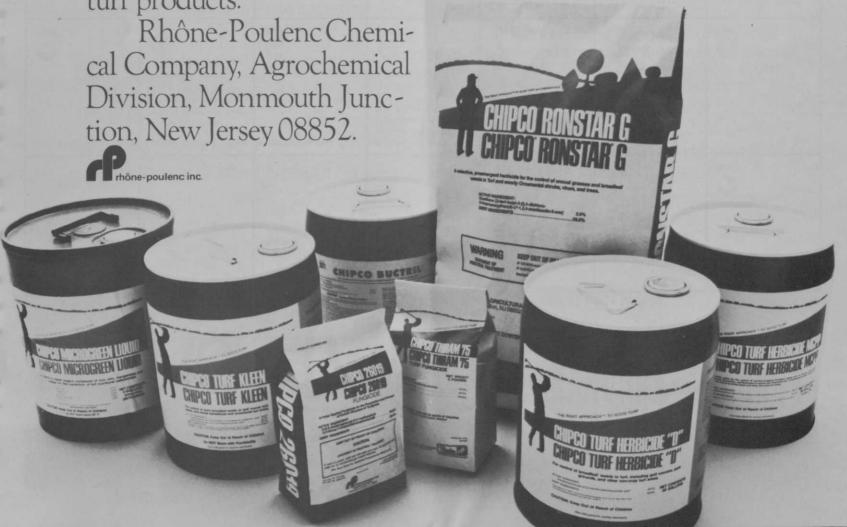

# The Chipco Line. It's growing like grass.

Now you can have a matched set of Chipco herbicides, fungicides, and micro nutrients in your turf maintenance bag. Chipco provides virtually everything you need to keep turf free of troublesome weeds and diseases and promote a

good looking, perfectly playable course.

Ask your Chipco distributor about new Chipco® 26019 that outperforms other fungicides with half the number of sprays . . . and Chipco® Ronstar® G that controls crabgrass, goosegrass and poa annua up to 120 days with one early application. And ask him about the advantages of buying everything you need from the entire quality line of Chipco turf products.