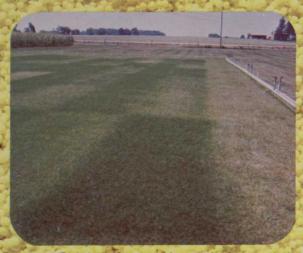

### The Number One Controlled Release Nitrogen Fertilizer

C-I-L Sulphur Coated Urea is being tested against other controlled release nitrogen fertifizers at 14 different universities in the U.S. and Canada. Photo above shows one of the test sites with C-I-L Sulphur Coated Urea treated grass in foreground.

Background photo: C·I·L Sulphur Coated Urea prills