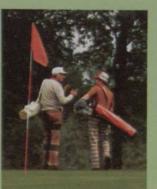

## A BEAUTIFUL LIE.

## A BEAUTIFUL RYE.

There's no doubt about it. REGAL is the new turf-type perennial ryegrass that combines color, vigor and density for an elegant turf.

REGAL's dark green, fine-textured leaves look beautiful alone, or blend well with other turf-type ryegrasses. It has excellent tillering characteristics, and during periods of transition with bermudagrass, helps to maintain a lush, green, uniform turf.

And REGAL cuts clean, for a beautiful lie on tees, greens, fairways and roughs. Without ragged edges, or grainy areas.

Try REGAL—bred for rapid germination, exceptional vigor, density and persistence. Good disease resistance, too. A.C.

-

1.-

+

-

a se a se se se

If you'd like more information on REGAL, contact North American Plant Breeders. P.O. Box 2955. Mission, Kansas. 66205 8-5256

First in the science of seeds.™

**REGAL** the ryegrass that gives your course a beautiful edge.