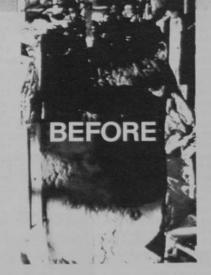

TTO

**ORGANIC SOIL CONDITION** 

### WHAT IS <u>PENETRATE</u> AND WHAT DOES IT DO?

PENETRATE causes aggregation of soil particles, thereby creating additional soil pore space. Its action is similar to that of Gypsum, except that much less time is required for correction of compacted soil conditions. The before and after photographs above clearly show the results.

## WHERE AND WHY IS PENETRATE USED?

PENETRATE can be safely used on all turf grasses and ornamental plantings to relieve soil compaction, incidence of both wet and dry wilt, and improve root growth. Extremes of soil pH will not affect long-range effectiveness. Less watering and hand-syringing will be required when the recommended program is followed.

HOW AND WHEN IS <u>PENETRATE</u> USED? PENETRATE enters into true solution





with water and can be easily and accurately applied with standard spray equipment. A total of 32 to 40 oz. per 1,000 sq. ft. the first year and 16 oz. per 1,000 sq. ft. each year thereafter is recommended for best results. Water in thoroughly if high temperatures (85° or more) are expected after application.

For more information or PENETRATE call or write:



THE C.B. DOLGE CO. 11 Ferry Lane West, Westport, CT 06880 (203) 227-9591 Southern Subsidiary

**GOLTRA, INC.** Drawer "D" Salem Station, Winston-Salem, NC 27108 (919) 724-7419

when it comes to solving tough turf problems we have the answers

certification examination on Sunday the 12th.

#### Golf course tour

One municipal, one military, and two private golf courses can be visited on a 4-hour tour to be held Friday morning, Feb