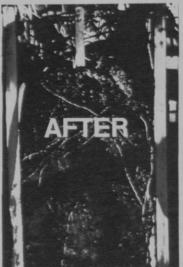

O

**ORGANIC SOIL CONDITION** 

### WHAT IS <u>PENETRATE</u> AND WHAT DOES IT DO?

PENETRATE causes aggregation of soil particles, thereby creating additional soil pore space. Its action is similar to that of Gypsum, except that much less time is required for correction of compacted soil conditions. The before and after photographs above clearly show the results.

## WHERE AND WHY IS PENETRATE USED?

PENETRATE can be safely used on all turf grasses and ornamental plantings to relieve soil compaction, incidence of both wet and dry wilt, and improve root growth. Extremes of soil pH will not affect long-range effectiveness. Less watering and hand-syringing will be required when the recommended program is followed.

HOW AND WHEN IS <u>PENETRATE</u> USED? PENETRATE enters into true solution





with water and can be easily and accurately applied with standard spray equipment. A total of 32 to 40 oz. per 1,000 sq. ft. the first year and 16 oz. per 1,000 sq. ft. each year thereafter is recommended for best results. Water in thoroughly if high temperatures (85° or more) are expected after application.

For more information or PENETRATE call or write:



THE C.B. DOLGE CO. 11 Ferry Lane West, Westport, CT 06880 (203) 227-9591 Southern Subsidiary

**GOLTRA, INC.** Drawer "D" Salem Station, Winston-Salem, NC 27108 (919) 724-7419

when it comes to solving tough turf problems we have the answers

certification examination on Sunday the 12th.

#### Golf course tour

One municipal, one military, and two private golf courses can be visited on a 4-hour tour to be held Friday morning, Febru