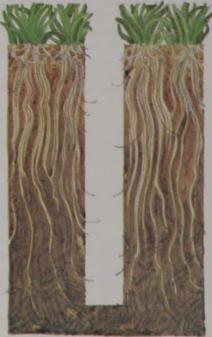

SMARAGD VARIETY CREEPING BENTGRASS

## IT'S ONE OF THE TWO GREAT CREEPING BENTS

Until EMERALD appeared there was no serious challenger to Penncross. Now there's a choice. Now there are two great creeping bents. And EMERALD is one of them. A double handful of experienced turf managers have found it the equal of—some say better than Penncross.

Exceptionally uniform, EM-ERALD does not produce objectionable graininess or patchiness as the turf matures. It's slightly less vigorous than Penncross, but more vigorous than Seaside. Remarkably uniform in color, EMERALD has shown it is surprisingly easy to establish and maintain.

Now that there's a choice, you owe it to yourself to investigate EMERALD. The quality is there. And there's no doubt that the highly competitive price is something you'll also find very attractive.

DEPT. G • P.O. BOX 168 • HALSEY, OREGON 97348 • TELEPHONE: (503) 369-2251