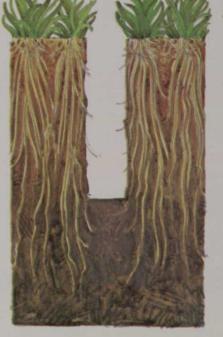

SMARAGD VARIETY CREEPING BENTGRASS

## IT'S ONE OF THE TWO GREAT CREEPING BENTS

Until EMERALD appeared there was no serious challenger to Penncross. Now there's a choice. Now there are two great creeping bents. And EMERALD is one of them. A double handful of experienced turf managers have found it the equal of—some say better than Penncross.

Exceptionally uniform, EM-ERALD does not produce objectionable graininess or patchiness as the turf matures. It's slightly less vigorous than Penncross, but more vigorous than Seaside. Remarkably uniform in color, EMERALD has shown it is surprisingly easy to establish and maintain.

Now that there's a choice, you owe it to yourself to investigate EMERALD. The quality is there. And there's no doubt that the highly competitive price is something you'll also find very attractive.

DEPT. G • P.O. BOX 168 • HALSEY, OREGON 97348 • TELEPHONE: (503) 369-2251