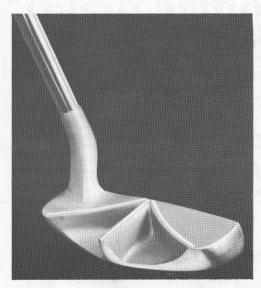

#### Offset-shaft putter

The WIN putter distributed by Jonal Co. is now offered with an offset shaft in four lengths from 33 to 36 inches. The putter is investment cast, in stainless steel and silicone bronze, for righthanders. An arrow incorporated in the design of the clubhead points exactly at the golfer's desired line of roll and helps him hit the ball on dead center.

Circle 211 on free information card