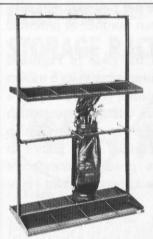

#### **INCREASE EARNINGS. SERVICE & SPACE** Remodel your present storage space, update with NEW Stafford VERTICAL BAG RACKS

- Wear and tear of golf bags is completely eliminated
- Damp bags dry faster no mildew
- Faster, easier storage
- Provides a neat appearance
- · Easy to install and add more as needed

Your members will like the extra convenience and care. Your pro shop profits from 40% more space these racks make available. Double unit shown holds 16 bags, size 2' x 4' x 6'-6" high, gives 12" x 12" space for bags. Single unit holds 8, size 1' x 4' x 6'-6" high. Sturdy steel. Bags set solid on tapered shelves. Send us your floor measurements, we will plan a layout and quote you — no obligation. U.S. and Canadian patents. Send for folder.

The A.G. STAFFORD Co. Circle 130 on free information card

2000 Allen Ave., S. E. Box 8877, Canton, O. 44711 Phone 216/453-8431