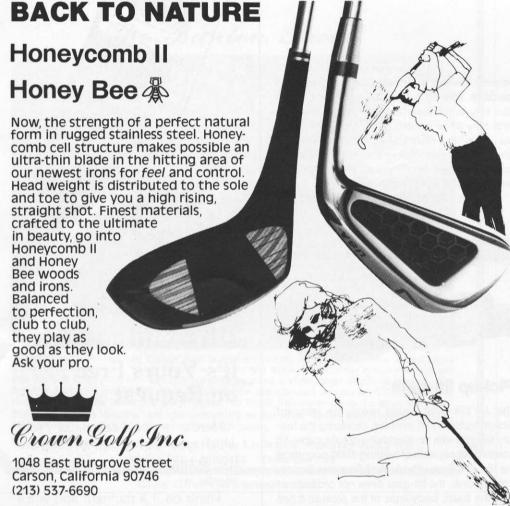

#### Tackiness gives good grip

JoAnne Carner showed her affection for her Tacki-Mac golf club grips after winning the '76 U.S. Women's Open using them. The grips have the look, feel, and traction of a soft leather wrap-on grip, but slip on easily and won't build up grime or moisture during play. Exacta Golf Corp. makes the grips on special injection molding machines from a patented chemical blend of Kraton. Anyone in the pro shop can install them. Tacki-Mac retains its tacky feel for the life of the club.

#### Offset-shaft putter

The WIN putter distributed by Jonal Co. is now offered with an offset shaft in four lengths from 33 to 36 inches. The putter is investment cast, in stainless steel and silicone bronze, for righthanders. An arrow incorporated in the design of the clubhead points exactly at the golfer's desired line of roll and helps him hit the ball on dead center.

#### By and for women

Designed and played by LPGA star Jane Blalock, Ms. Golf Co. irons aim to give women power without sacrificing accuracy. The manufacturer claims that the low sole weight and unique balance get the ball up faster and keep it flying longer - guaranteeing 10 more yards of carry. Ms. irons come in sets of six, seven, or eight clubs.