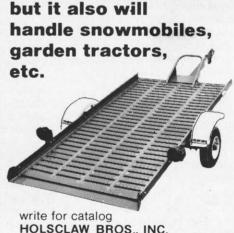

## not only will this all-purpose trailer

HOLSCLAW BROS., INC. 414 N. Willow Road Evansville, Ind. 47711

Circle 118 on free information card

\$1,000 says Club Car can beat your electric golf car.

We've been saying that the Johns-Manville Club Car electric golf car is best for your 18-hole golf course and budget. Now we're challenging your 4-wheel E-Z-Go, Melex or Harley-Davidson electrics to a series of grueling tests. And we're backing our challenge with a \$1,000 offer: If your electric outperforms the J-M Club Car, you win the cash.