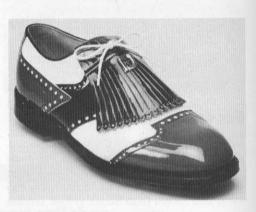

#### Three-tone combos

New for 1977 from Foot-Joy, Inc. are men's golf shoes in all white washable calf as well as three-tone combinations of brown and amber patent leather with white calf, red and blue patent with white calf, or blue and yellow patent with white calf. Sold through pro shops, the shoe is a wedge wing shield-tip blucher with F-J disc on the attached shawl.