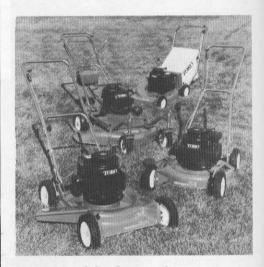

#### Walk-behind rotaries

A new line of walk-behind rotary mowers, called Hevi-Duty by the manufacturer, Toro Co., comprises five machines; all meet ANSI safety specifications. Shown above (clockwise from upper right): 4-horsepower 21-inch rear-bagger; 5-horsepower 21-inch handpropelled; 4-horsepower 21-inch side-discharge; and 6-horsepower 25-inch models.