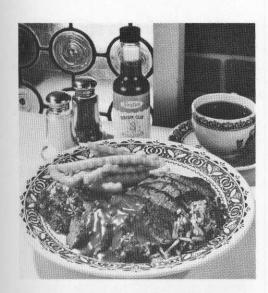

#### For saucy steaks et al.

Sirloin Club Sauce from John Sexton & Co. provides a special flavor for almost any meat or seafood creation when added in the kitchen or at the table. Customers and members can easily add Sirloin Club Sauce to their entrees from convenient 5-ounce tabletop bottles. For use in the kitchen, the sauce also comes packed in four 1-gallon containers.