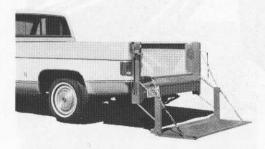

#### **Pickup lift-gate**

The Jet Lift-Gate installs readily on standard pickup trucks in 30 minutes, replacing the factory tailgate with an electric/hydraulic cable-lift attachment capable of loading 1000 pounds at the flip of a lever. Product of Truckers Supply International, the lift-gate does not protrude or alter the basic body lines of the pickup; it has grease fittings at all pivot points and a mounting assembly engineered for vertical and horizontal stability.

Circle 215 on free information card