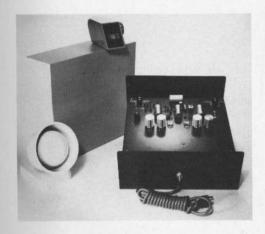

#### Keep an eye on the liquor

A liquor dispenser with the bottles in clear view of the customers (and the bartender) is available from Tru-Measur, Inc. Called the Porta-Console, it can be used on the main bar, the back bar, or a table. The cabinet has glass front and rear, a lock, and a six-bottle dispenser underneath; it takes quarts, fifths, metrics, or half-gallons. Every drink is accurately measured and counted.