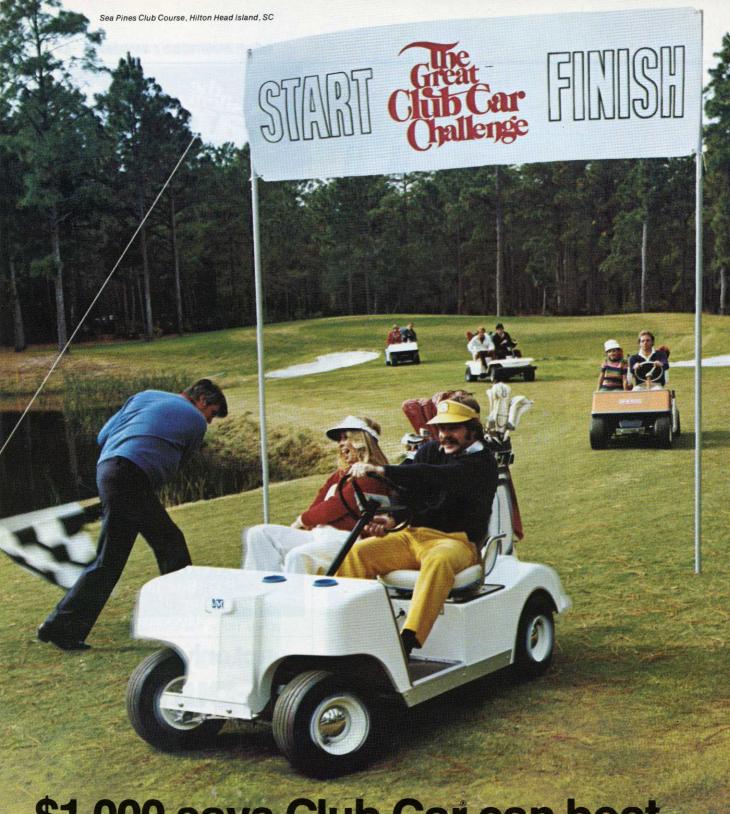

## not only will this all-purpose trailer

HOLSCLAW BROS., INC. 414 N. Willow Road Evansville, Ind. 47711

Circle 118 on free information card

\$1,000 says Club Car can beat your electric golf car.

We've been saying that the Johns-Manville Club Car electric golf car is best for your 18-hole golf course and budget. Now we're challenging your 4-wheel E-Z-Go, Melex or Harley-Davidson electrics to a series of grueling tests. And we're backing our challenge with a \$1,000 offer: If your electric outperforms the J-M Club Car, you win the cash.

#### You get the home course

We'll bring a Club Car to your course so you can see how it performs under your own conditions and against a car you're now using. You can publicize the Great Club Car Challenge, make it a big social event.

#### Even if you lose, you win.

How? Because you'll see what Club Car engineering, amazing performance and low maintenance can mean to your club. Club Car is the lightest 4-wheeler on the market. It goes the farthest on a single charge. And its aluminum and fiber glass construction means it can't rust or corrode.

#### Gentlemen, charge your batteries!

Send in the coupon today. We'll send you a copy of the Great Club Car Challenge contest rules. Offer extended only to 18-hole golf courses and available through participating Club Car dealers. May the better golf car win!