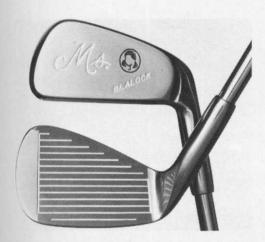

#### By and for women

Designed and played by LPGA star Jane Blalock, Ms. Golf Co. irons aim to give women power without sacrificing accuracy. The manufacturer claims that the low sole weight and unique balance get the ball up faster and keep it flying longer - guaranteeing 10 more yards of carry. Ms. irons come in sets of six, seven, or eight clubs.