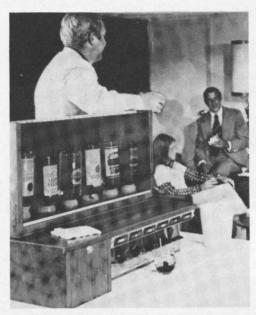

#### Keep an eye on the liquor

A liquor dispenser with the bottles in clear view of the customers (and the bartender) is available from Tru-Measur, Inc. Called the Porta-Console, it can be used on the main bar, the back bar, or a table. The cabinet has glass front and rear, a lock, and a six-bottle dispenser underneath; it takes quarts, fifths, metrics, or half-gallons. Every drink is accurately measured and counted.