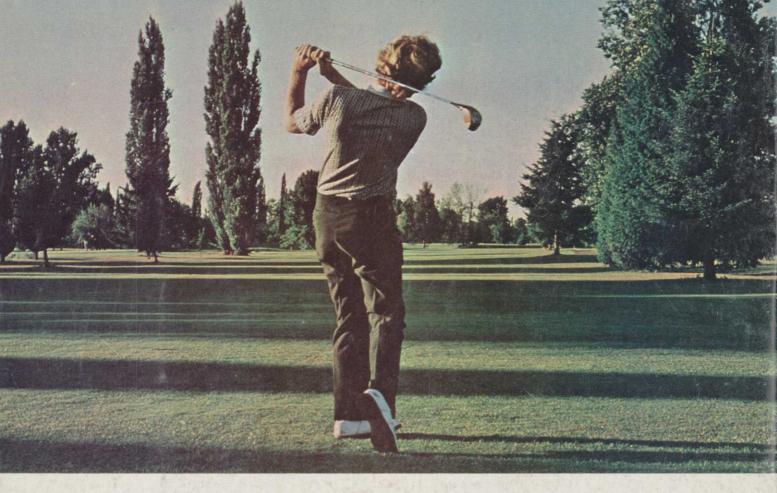

## Manhattan makes the day.

I play with concentration and I play for enjoyment. In my opinion—a quality golf turf can make the day. That's why I'm endorsing certified pure Manhattan "turf type" perennial ryegrass. Fine texture, rich green color and superior wear quality is the result of careful development. Your guarantee of this quality and purity is the Oregon blue tag