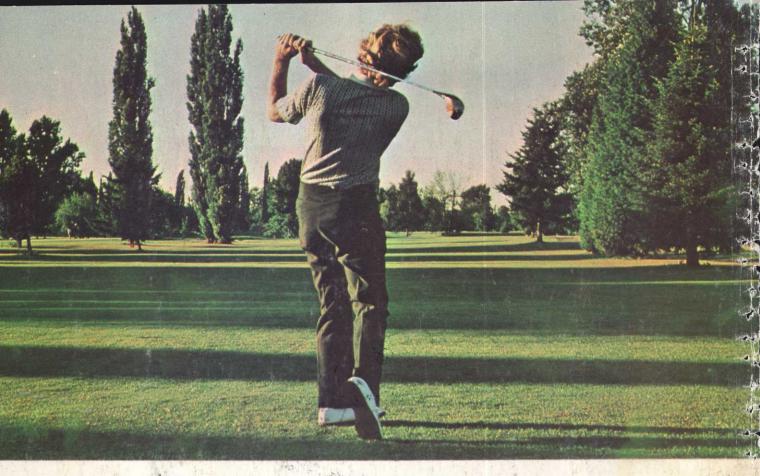

## Manhattan makes the day.

I play with concentration and I play for enjoyment. In my opinion—a quality golf turf can make the day. That's why I'm endorsing certified pure Manhattan "turf type" perennial ryegrass. Fine texture, rich green color and superior wear quality is the result of careful development. Your guarantee of this quality and purity is the Oregon blue tag

attached to each bag. Manhattan is identified with its trademark, the Manhattan skyline, on the familiar tan bag. This is your assurance of Oregon certified pure Manhattan—it will make your day.

Pat Fitzsimons
Winner Glen Campbell L.A. Open
Golf Tournament 1975.