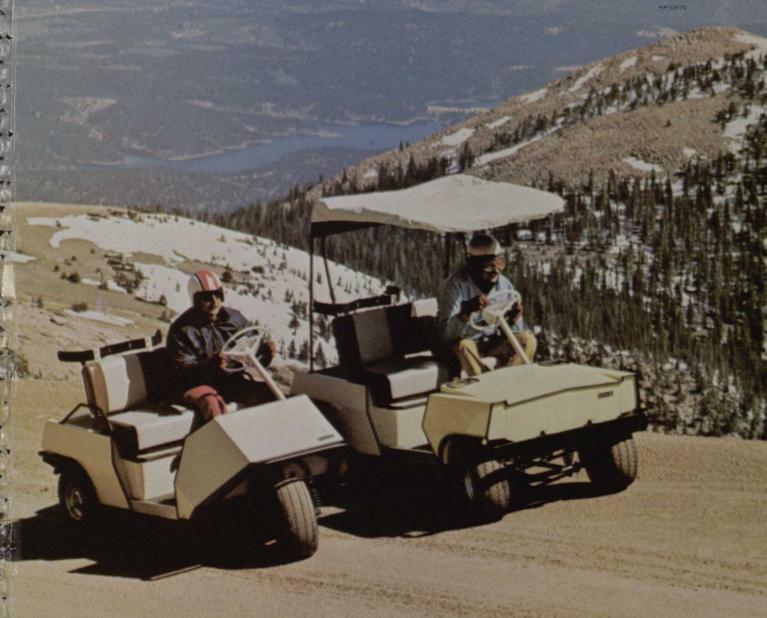

# Westinghouse golf cars topped Pikes Peak. A grueling 12.42-mile climb.

To prove the hill-climbing ability of Westinghouse electric golf cars, we ran two up the famous Pikes Peak Auto Hill Climb course.\* Both cars made it to the top. 21,859 yards up to the summit, a 14,110 foot elevation. How steep is your course?

Power. Distance. Reliability. Westinghouse electrics deliver. Power to spare. For rugged grades. Over long courses. And they're priced right to help you make money whether you buy or lease.

And, of course, they're comfortable. Safe, too, with

automotive-type brakes on both rear wheels. But the important thing is they're built to operate from dawn 'til dusk, day after day. On an overnight charge.

You can be sure if it's Westinghouse.

Westinghouse Electric Vehicles, Westinghouse Bldg., Pittsburgh, Pa. 15222.

\*Test sanctioned by the U.S. Auto Club with Westinghouse 3- and 4-wheel golf cars each using six 110-minute batteries. The test was conducted with the cooperation of the city of Colorado Springs, Colorado, and the U.S. Forest Service.