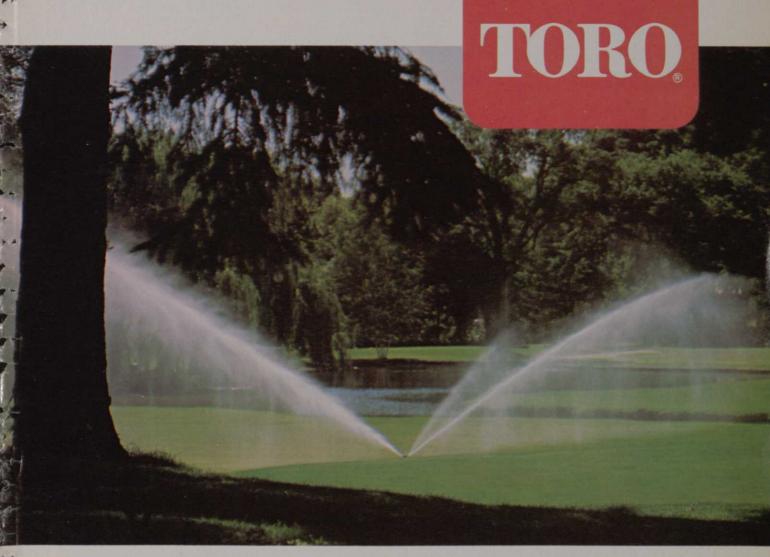

No. I reason for converting to a TORO Automatic Sprinkler System:

# Results.

And if you want more than one good reason, here are 9 more:

- TORO'S new 670 head gives you the wide spacing you need for conversion at lowest cost.
- Controlled precipitation rate aids growth, maintains healthy turf, improves your course.
- Shorter irrigation time allows earlier and later play.
- Cuts water waste by at least 30%.
- Eliminates need for night crew, cuts labor costs.
- TORO valve-in-head (single head control) compensates for terrain difference, preventing line drainage, puddling, and wet and dry spots.
- TORO Vari-time central controller puts irrigation at superintendent's fingertips.
- Easy installation means minimum turf disruption, no

down time or interruption of play.

 You can convert greens and tees or greens first, then fairways, paying as you go.

If you're considering a TORO conversion, you may already be half-way there... considering that a TORO automatic system can probably use most of your existing pipe. Find out how to go all the way to TORO results.

Write today for a complete conversion brochure: TORO Irrigation Division, Dept. G-375, P.O. Box 489, Riverside, CA 92502.

... making your great outdoors even better.