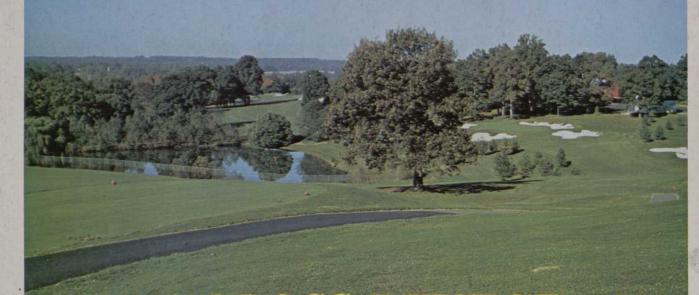

## The 56th PGA National Championship was played on PENNCROSS greens!

## PENNCROSS BENTGRASS the greens that made beautiful TANGLEWOOD Playable and Professional

• Today's most popular, widely adapted variety • More genetically uniform and poa-free seed • Germinates fast, establishes quicker, thicker • Superbly consistant, less grain for true putts • Greens up earlier, holds summer color better • Proven poa annua and disease competitor with vigor to withstand heavy play • Best bentgrass for year around putting in the south • Upgrade greens by overseeding •