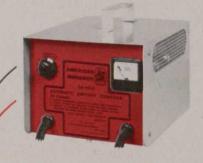

# The Battery Charger that Delivers

- RECOMMENDED BY BATTERY MANUFACTURERS
- HAS THE FASTEST CHARGING CAPABILITY RATED AT 30 AMPERES SURGE
- COMPENSATES LINE VOLTAGE AUTOMATICALLY
- OPERATES FROM 100 TO 130 VOLTS

Developers of First Ferro Resonant Battery Chargers