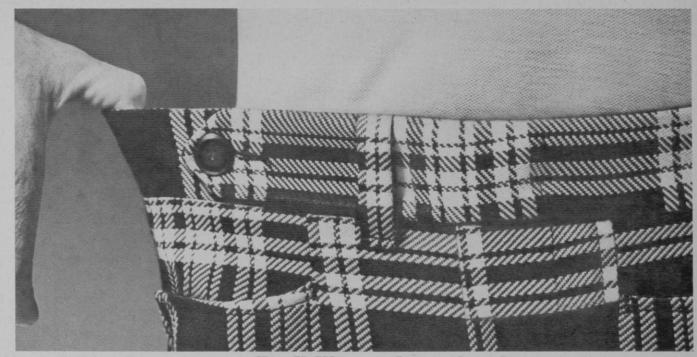

# When it comes to flexibility and comfort in waistbands, Lee's in stride with you.

Lycra® in Lee's exclusive elastic waistband gives you tee-to-green comfort. For a neater look with all the give-and-take a golfer needs for putts, chips, drives, and 19th hole relaxing, it's got to be Lee doubleknits.

For more information about Lee's exciting doubleknit slacks of Dacron® polyester with their elastic waistbands of Lycra, just drop a line to:

The Lee Company, 640 Fifth Ave.,

N.Y.10019. Lee A company of V-corporation.