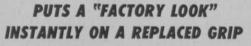

Ferrule for golf club grips Recommended by JACKSON BRADLEY . . .

Anyone can install in seconds-no skill or experience required. The only ferrule that stretches intact over the large end of a bare shaft and returns to shape.

Made of good-looking, thoroughly baked black vinyl, the Grip-Gard Sleeve\* removes forever the problem of wrinkled tapes and jagged ends when replacing golf club grips. Its taper is specially designed to fit the shaft and grip of any iron or wood. No glue required.

Inexpensive to buy, easy to install—builds customer good will. Grip-Gard Sleeves have been used on thousands of repaired golf club grips by some of the largest golf repair shops in the country.

\*Patent Pending