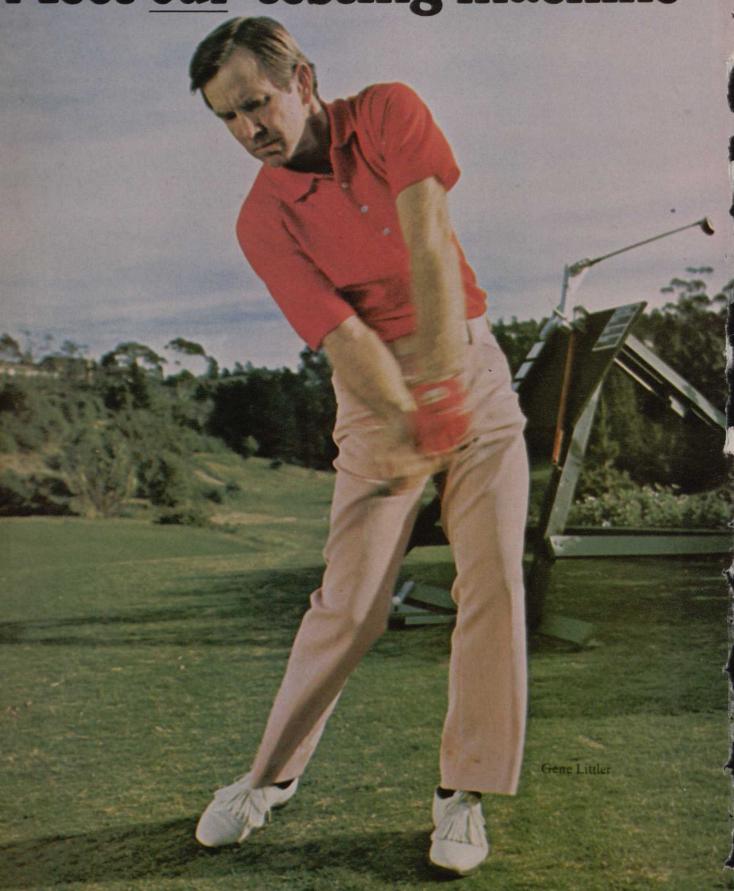

Circle No. 211 on Reader Service Card

Meet our testing machine

Gene Littler is a member of Rain Golf Company advisory staff—one of the many major golf club manutacturers featuring Aldria graphite golf shaft?

Photographed at La Jolla Country Club.

Gene Littler, one of golf's super stars, appropriately called "The Machine" because of his consistent swing, has tested Aldila graphite shafts under the most demanding conditions...the PGA Tour. Because of the "human equation" in the golf swing, we believe that man should make the final test, and reliance should not be placed totally on a mechanical device.

However, to validate Gene's claim that "Aldila is the finest all-around performance shaft," we enlisted the services of "Iron Mike" the swing robot.

The high-speed, unretouched test film clearly shows that the Aldila shaft of Magnamite\* graphite with optimum dynamic torque allowed the clubhhead to move through the critical impact zone squarer than any shaft of equivalent flex. And Aldila is the only graphite shaft offering 18 Personal Preference flexes...a flex for every golfer.