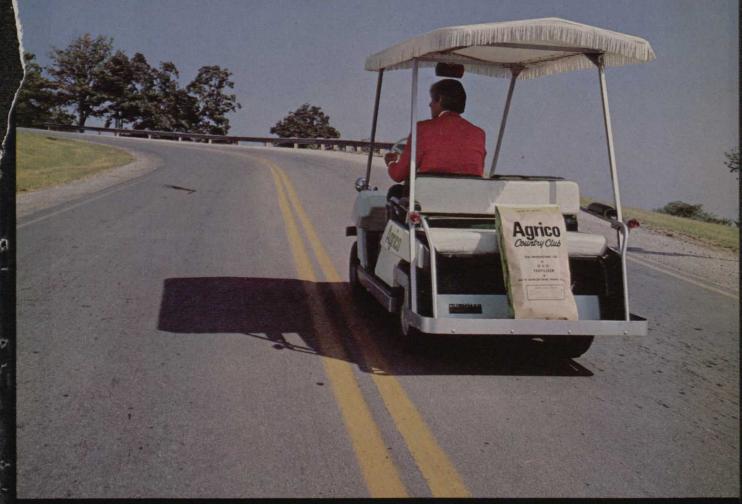

## Agrico 18-4-10 Works More Efficiently. And We'll Go To Any Links To Prove It!

It's a fact. Agrico Country Club Fertilizer for tees and greens provides more efficient feeding. It gets down to the grass roots quicker, and gives you more feeding power for your money.

We'll prove it to you on your own course, free of charge.

While other fertilizers are still at the surface level—where they can be mowed away by greens mowers—Agrico's 18-4-10 formula is already rapidly penetrating to the root zone. The key to its rapid penetration is Agrico's scientifically sized, extremely dense particles. These tiny, non-burning granules are quickly dissolved and absorbed to provide instant, longer lasting feeding power. With far less pick-up by mowers.

#### "We'll Go To Any Links"

To prove that Agrico works more efficiently, we'll go to any links. Complete the coupon below, and we'll come to you wi a free product demonstration. We'll prove beyond a doubt the effectiveness of Agrico's 18-4-10 formula for tees and greens. And we'll fill you in on Agrico's full line of dependat course-care products.