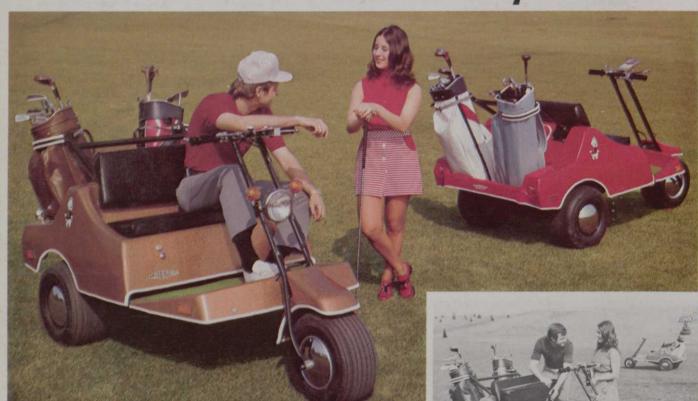

## HERE BIULE-Car NOW! 'Golf 'n' Utility Vehicle"

Incorporating those "Most Wanted" features at a Fantastically Low, Low Price!

Exclusive feature — "Beverage Cooler" (located under seat of Brute-Car) easily holds a full case of your favorite beverage, plus enough ice to keep it cold for a full 18 holes of leisurely golf.

• Power to spare • Brute Dependability • Holds enough gas for 36 comfortable holes . Licensable in many states . Choice of Solid or Metal Flake colors

Would You Believe All This For Under \$1,000<sup>00</sup> suggested retail

Brute-Car is the newest addition to the "Brute Cycle" Family

\*Distributorships and Dealerships still open in many areas. Write for more information.

Manufactured by: LAKES SPORTS, INC. P.O. Box 87, Fairmont, Minn. 56031