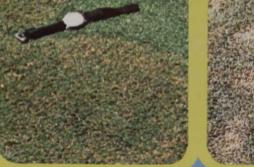

### New Safe Turf Disease Control

Highly effective new discovery. Wide turf safety tolerance, even at higher-than-recommended rates.

DOLLAR SPOT

Wide-spread tests show FUNGO-50 effective to prevent and control major turf diseases such as brown patch, dollar spot, fusarium blight, stripe smut, copper spot, red thread, and others. Effective as any organic fungicide known for turf disease control, FUNGO-50 is far less toxic to fine turf. Heavy overdoses have not discolored fine turf.

FUNGO-50 contains the methyl form of thiophanate, the new highly effective agent for preventing and controlling turf diseases.

Mallinckrodt

MALLINCKRODT CHEMICAL WORKS

St. Louis Jersey City • Los Angeles • Montreal BROWN PATCH

PINK SNOW MOLD

Turf Improvement and Protection System