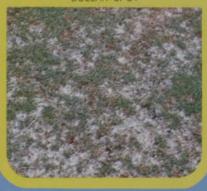

### New Safe Turf Disease Control

Highly effective new discovery. Wide turf safety tolerance, even at higher-than-recommended rates.

DOLLAR SPOT

Wide-spread tests show FUNGO-50 effective to prevent and control major turf diseases such as brown patch, dollar spot, fusarium blight, stripe smut, copper spot, red thread, and others. Effective as any organic fungicide known for turf disease control, FUNGO-50 is far less toxic to fine turf. Heavy overdoses have not discolored fine turf.

FUNGO-50 contains the methyl form of thiophanate, the new highly effective agent for preventing and controlling turf diseases.

Mallinckrodt

MALLINCKRODT CHEMICAL WORKS

St. Louis Jersey City • Los Angeles • Montreal BROWN PATCH

PINK SNOW MOLD

Turf Improvement and Protection System