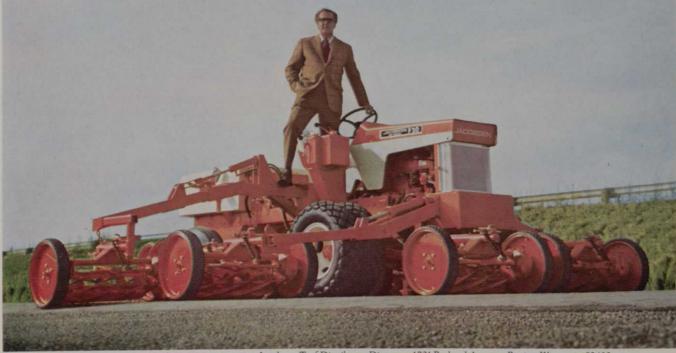

. Gets close to bushes or buildings, in and around trees. The rugged front drive delivers sure traction on grades and sidehills. And the front mowing technique gives the operator a safe, unobstructed view of the cutting area and outboard mowers.

About versatility: all nine reels may be lowered and raised from the driver's seat with finger-tip controls. Use any combination of reels for cutting. Median strips are cut right from the roadway with an outboard mowing unit.

We also sell a seven-gang F10 mower. It works just like this new nine-gang

model, and cuts a 15 foot path.

For the really big mowing jobs come and see any of us Jacobsen Distributors for the new nine-gang F20.

We're always up on the latest

developments.

### **Your Jacobsen Distributors**

Before we sell it, we buy it.



For the name of the distributor near you write: Jacobsen Turf Distributor Directory, 1721 Packard Avenue, Racine, Wisconsin 53403