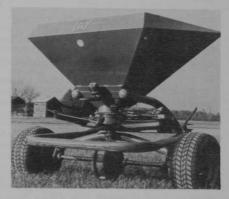

LELY introduces a new turf saver precision broadcaster that is ground driven and features flotation tires. The Model WGR can be used as a fertilizer broadcaster, as a seeder and for broadcasting granular chemicals. A special kit is available for use in broadcasting sand and salt for snow and ice control. It features a centrifugal forced feeding spreading mechanism that assures a wide uniform spread pattern up to 52 feet. The WFR can be operated behind a tractor, truck or any vehicle with a hitch, at speeds from 3 to 10 miles per hour. The model has an 800-pound hopper capacity. Circle No. 103 on reader service card