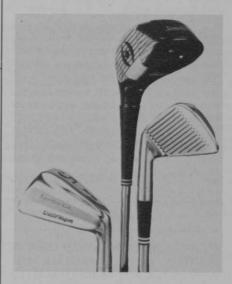

WALTER HAGEN GOLF EQUIPMENT COMPANY introduces the American Lady woods and irons. The inexpensive, yet playable, set is designed for the woman who plays an occasional, social round of golf. The clubs feature standard-flex lightweight steel alloy shafts and composition grips. The woods are finished in crystal blue over a StrataBloc base. Clima-Gard treatment of the woods seals out moisture for longer playability according to the company. Irons are highly polished chrome with improved weight placement. Circle No. 102 on reader service card