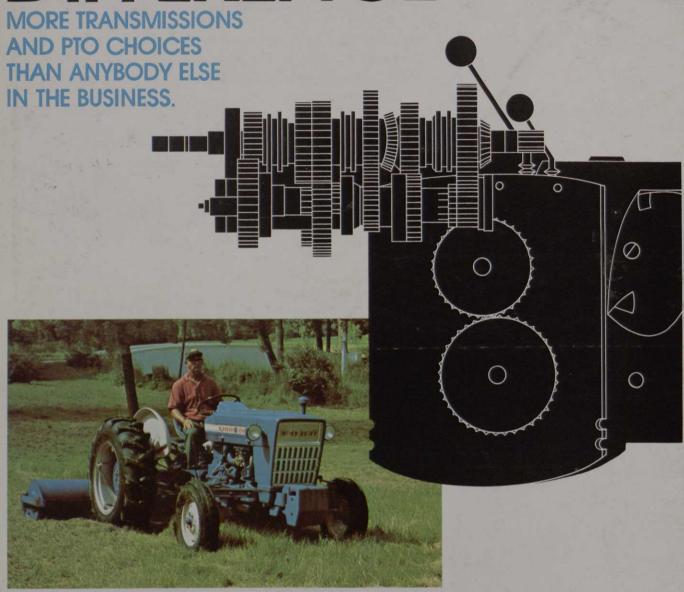

## THE FORD DIFFERENCE

You're going to see a lot of Ford differences in '72.

One of the most important is right up above: the transmission. We offer you more of them than anybody else. And more PTO options, too.

We offer you more ways to shift for a good reason. Because you call on a Ford tractor to do all kinds of different jobs. From light duty mowing with a Ford LCG to heavy earth moving with the big Ford 5550!

Your choices include 6-speed, 8-speed, manual-reversing 6x4, power-reversing 4- or 6-speed with torque-converter and 10-speed power shift. More transmissions and PTO options than anybody else in the tractor business. A Ford difference that means best choice for you. Isn't that worth talking to your nearest Ford tractor dealer about?