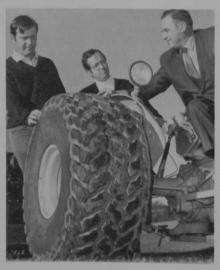

Firestone Tire & Rubber Company introduces the new Turf & Field rear tractor tire designed for golf courses, where damage to turf, particularly in sloping areas, has been a problem. The tire is 21½ inches wide with a low-profile design to provide traction while giving the floatation needed to prevent cutting and chunking of turf. The tire is designed for use on standard one-piece wheels.