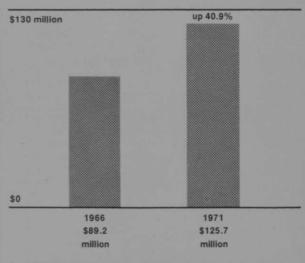

#### ACTUAL TAXES PAID ON CLUB PROPERTY NATIONAL GRAND TOTALS

(Continued on page 83)

|              | GE ACTUAL TA<br>N CLUB PROPE |          |
|--------------|------------------------------|----------|
| type         | 1966                         | 1971     |
| Private      | \$16,400                     | \$21,500 |
| Semi-private | \$ 5,800                     | \$ 9,800 |
| Resort       | \$ 6,000                     | \$ 8,300 |