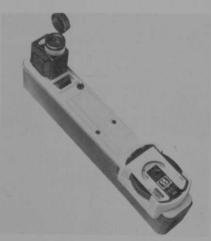

Ranging, Inc., announces a new model Rangematic called the Mark V. The instrument uses coincidencetype optical triangulation to measure 50 yards through two miles with exceptional accuracy, according to the company. The Mark V features a 6X18 power prismatic scope and interchangeable scales for shooters, speed computation for boaters or club selection for golfers. The Dis-Tran golf scale, adjustable to the individual golfer's skill, points directly to the correct club for any measured distance. Circle No. 108 on reader service card