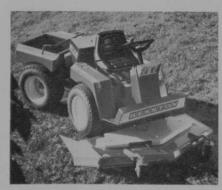

chrome plated and has expanded vinyl seats. Two 12-volt batteries can propel the car for a distance of 30 miles at a maximum speed of 12 mph.

Circle No. 106 on reader service card

Hesston Corp. introduces an 18hp tractor, called the Front Runner 180. It has articulated center-hinge steering for a short 27½-inch inside turning radius, front wheel hydrostatic drive for traction and single-lever drive operation. Other features are a mechanical clutch to engage and disengage front-mounted attachments, key starter, pedal-operated header lift, sealed and tapered bearing rear wheel hubs and three-bushel rear box with tailgate.