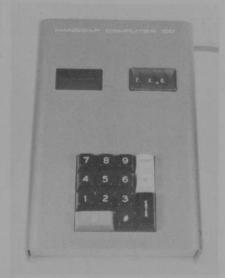

Circle No. 104 on reader service card

Handicap Computer Company introduces the club or professional computer for golf handicaps. Cost of the computer is \$895, less than the handicap fee for one club for one year, according to the company. The solid state digital computer is designed in accordance with the handicap rules set forth by the United States Golf Assn. Its sole function is calculating golf handicaps. Circle No. 105 on reader service card