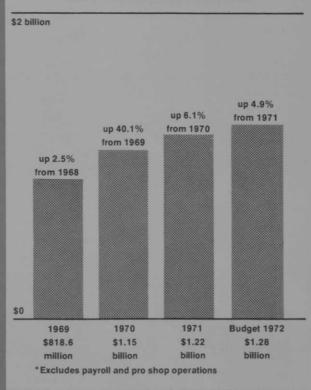

### OPERATING EXPENDITURES\* NATIONAL GRAND TOTALS

#### **NATIONAL GRAND TOTALS:**

| 1969        | \$191.5 | million |
|-------------|---------|---------|
| 1970        |         |         |
| 1971        | \$221.8 | million |
| Budget 1972 | \$358.8 | million |