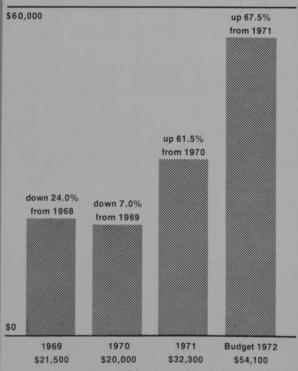

#### EXPENDITURES FOR CLUBHOUSE IMPROVEMENTS AVERAGE PER FACILITY\*

\$ 24,500

\*Excludes payroll and pro shop operations.

\$30.3 million

Budget 1972