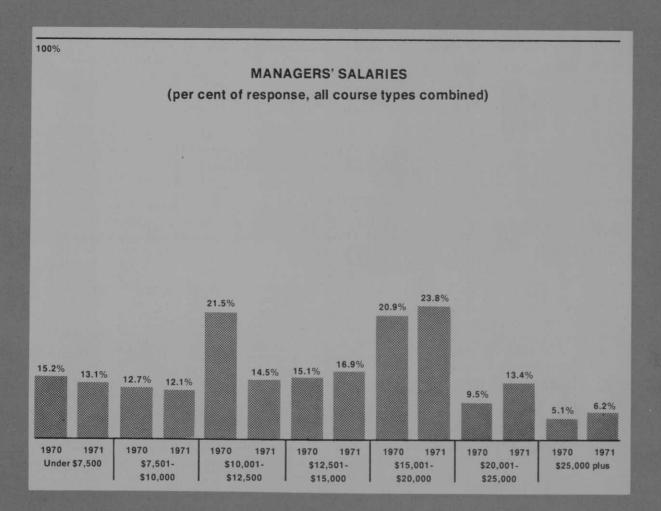

| Salary ranges     | (per cent of re |       | Semi-private |       | Hotel/Resort |       | Public |       |
|-------------------|-----------------|-------|--------------|-------|--------------|-------|--------|-------|
| at the spirit     | 1970            | 1971  | 1970         | 1971  | 1970         | 1971  | 1970   | 1971  |
| Under \$7,500     | 13.7%           | 6.6%  | 14.9%        | 31.7% | 10.0%        |       | 50.0%  | 57.1% |
| \$7,501-\$10,000  | 7.4%            | 8.1%  | 21.3%        | 22.2% | 20.0%        | 44.4% | 16.7%  | _     |
| \$10,001-\$12,500 | 16.8%           | 12.3% | 31.9%        | 19.0% | 10.0%        | 11.1% | 33.3%  | 42.9% |
| \$12,501-\$15,000 | 17.9%           | 19.0% | 14.9%        | 9.5%  |              | 33.3% |        | _     |
| \$15,001-\$20,000 | 27.4%           | 29.4% | 10.6%        | 11.1% | 20.0%        |       |        |       |
| \$20,001-\$25,000 | 10.5%           | 17.5% | 6.4%         | 3.2%  | 20.0%        |       | _,     | -     |
| \$25,000 plus     | 6.3%            | 7.1%  |              | 3.2%  | 20.0%        | 11.1% |        |       |