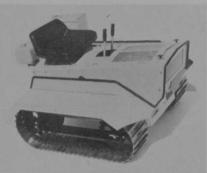

# BOYD MARTIN

Would you like to score a hole-in-one with your customers? Then turn to page 63.

For more information circle number 160 on card

Struck Corp. announces the Mini-Dozer, a heavy-duty bulldozer with a 12hp electric start engine. The dozer features new mud design fenders, a heavy-duty clutch system and has extra-strong 10-guage steel interlocking track shoes. A quick-reversing transmission permits 360-degree turns in the unit's own length. The dozer comes in an easy-to-assemble kit form and retails for \$698.95 complete.