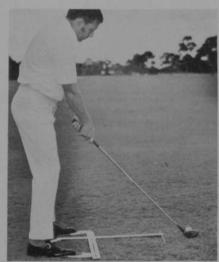

Correct-A-Swing announces a professionally developed, calibrated device for self-teaching the fundamentals of the golf swing. The device instructs for grip, body position and swing; positions hands and feet for each club and swing; provides guides for backswing, downswing and follow through; instructs for hook and slice, and detects lower body sway. The learning device also comes equipped with an instruction manual covering all aspects of the game and its rules. The device sells for \$9.95, satisfaction is guaranteed. Circle No. 102 on reader service card