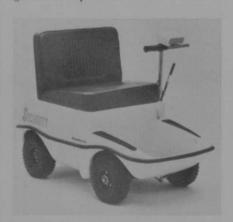

Auranthetic Corp. introduces the Mark 30, an electronically operated industrial vehicle. The new car features a transistorized-proportional speed control unit, forward and reverse, dynamic breaking and direct chain drive. The fiberglass car is

chrome plated and has expanded vinyl seats. Two 12-volt batteries can propel the car for a distance of 30 miles at a maximum speed of 12 mph.

Circle No. 106 on reader service card

Hesston Corp. introduces an 18hp tractor, called the Front Runner 180. It has articulated center-hinge steering for a short 27½-inch inside turning radius, front wheel hydrostatic drive for traction and single-lever drive operation. Other features are a mechanical clutch to engage and disengage front-mounted attachments, key starter, pedal-operated header lift, sealed and tapered bearing rear wheel hubs and three-bushel rear box with tailgate.