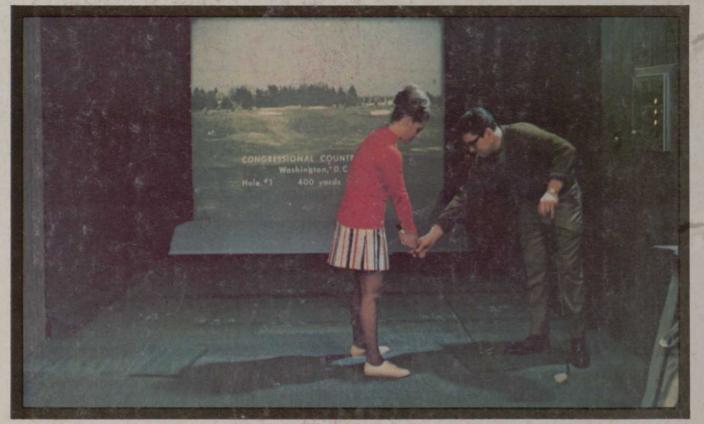

## GOLFOMAT ... real golf played indoors

Whether you are affiliated with a private country club or public golf course, you owe it to yourself and to your members to investigate GOLFOMAT now.

GOLFOMAT is real golf, indoors, on world famous courses, made possible by computerized electronics and optics. Players hit regulation freeflying golf ball, use every club in the bag, swing with all the force and finesse that is required outdoors. You've got to see GOLFOMAT to believe it.