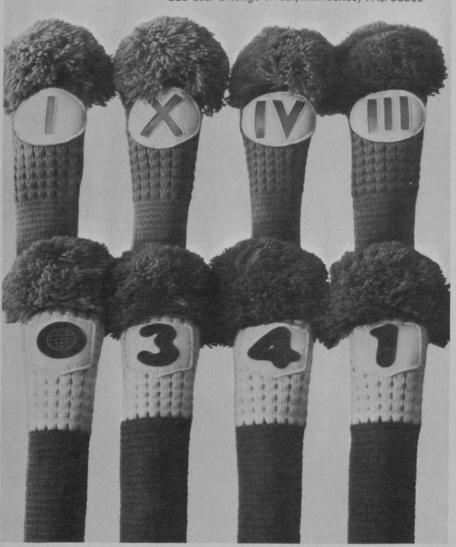

## Golf club covers make sense. Ours make sales.

Country Club Sox stand out in your store. When customers see them, they buy them.

They have many styles to choose from. Our two newest: Americana - #5027 - a very patriotic red, white and blue combination. And Roman Numeral - #5026 - in 8 classical colors. Both have oversized pom trims and are made of 100% Creslan® acrylic fiber. So there's no shrinking, stretching, or fading, even after countless washings.

Country Club Sox. Two swinging new ways to drive up your sales. Suggested retail: \$3.50 each. Styles #5026 and #5027. Other styles to retail from \$2.00. Write for catalog showing complete line of golf accessories.

Reliable of Milwaukee

233 East Chicago Street, Milwaukee, Wis. 53202

Creslan acrylic is a product of American Cyanamid Co., Wayne, N.J. For more information circle number 161 on card

ARNOLD E. ABRAMSON-Publisher