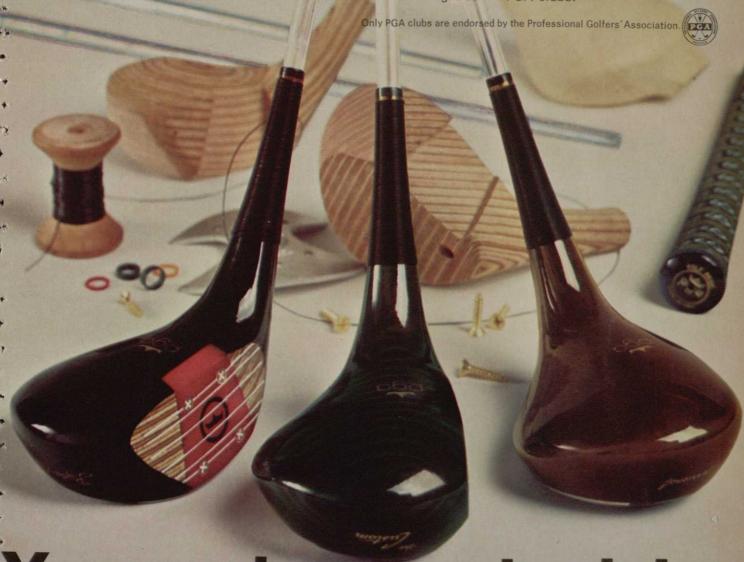

Our 1971 PGA clubs were designed by men who've seen every swing in the book, including yours. And they know what it takes to get the best results from every swing, including yours.

We're talking about golf professionals, of course. And not just one or two of them but our entire PGA staff, over 300 strong.

They advised us to put larger impact areas on our drivers, to make it easier for you to hit the ball solidly.

And to make our fairway woods a touch smaller and more streamlined, to make it easier for you to get the ball up in the air quickly.

And to add more weight to the sole of our irons, to make it easier for you to hit the ball crisply.

And a whole lot more.

And then, to make doubly sure we'd have exactly what you need, they also advised us to make a wide range of clubs. So now PGA has the most complete selection in the business.

We have (shown left to right be-

low) horizontally laminated woods (our Ryder Cup model). Vertically laminated woods (our Custom model). And solid persimmon woods (our Professional model).

And shafts of exclusive Herculite lightweight steel, also regular steel and aluminum. In every flex. Plus grips of panel leather, rubber and classic cordline.

Now then. Exactly which PGA clubs are custom made for you?

It's easy to find out.

Just ask your golf professional, the only man authorized to sell PGA clubs.

Your custom made clubs are ready.

R Marketeer

Upper photo: The incomparable Gran Cushman.