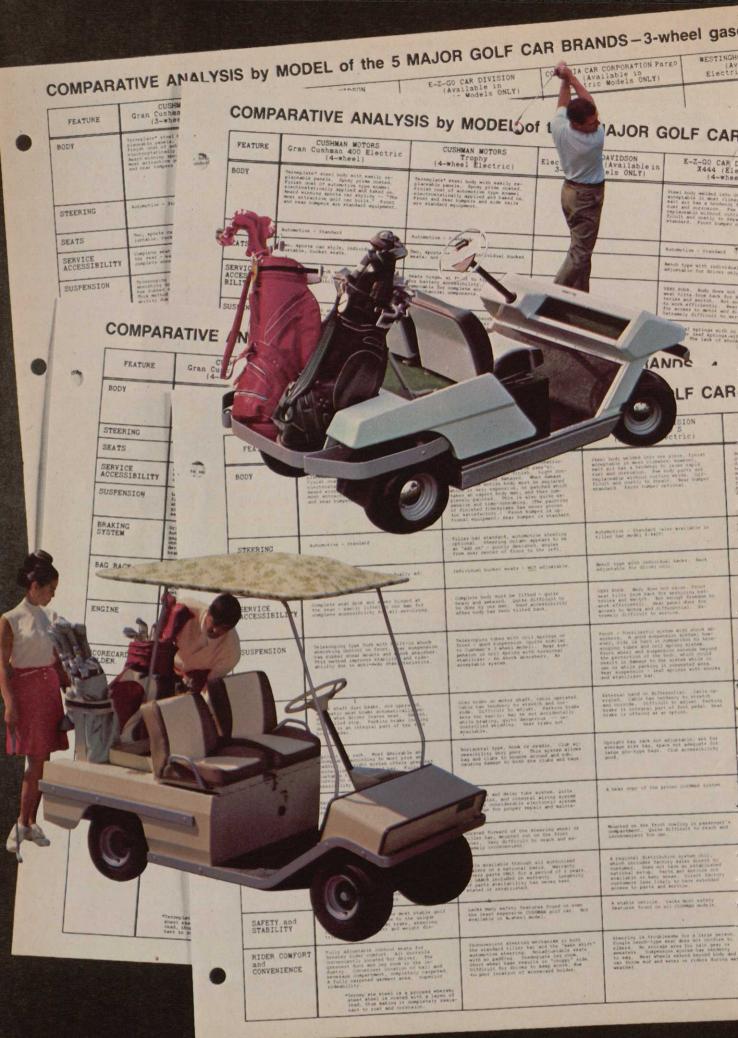

## BRANDS-4-wheel electric

| (SION                                                            | COLUMBIA CAR CORPORATION<br>Pargo 804<br>(4-wheel)                                                                                                                                                                                                                                                                                                                                                                                                                                                                                                                                                                                                                                                                                                                                                                                                                                                                                                                                                                                                                                                                                                                                                                                                                                                                                                                                                                                                                                                                                                                                                                                                                                                                                                                                                                                                                                                                                                                                                                                                                                                                                                                           | WESTINGHOUSE<br>Marketeer 436<br>(4-wheel                                                                                                                                                           |
|------------------------------------------------------------------|------------------------------------------------------------------------------------------------------------------------------------------------------------------------------------------------------------------------------------------------------------------------------------------------------------------------------------------------------------------------------------------------------------------------------------------------------------------------------------------------------------------------------------------------------------------------------------------------------------------------------------------------------------------------------------------------------------------------------------------------------------------------------------------------------------------------------------------------------------------------------------------------------------------------------------------------------------------------------------------------------------------------------------------------------------------------------------------------------------------------------------------------------------------------------------------------------------------------------------------------------------------------------------------------------------------------------------------------------------------------------------------------------------------------------------------------------------------------------------------------------------------------------------------------------------------------------------------------------------------------------------------------------------------------------------------------------------------------------------------------------------------------------------------------------------------------------------------------------------------------------------------------------------------------------------------------------------------------------------------------------------------------------------------------------------------------------------------------------------------------------------------------------------------------------|-----------------------------------------------------------------------------------------------------------------------------------------------------------------------------------------------------|
| Sirver<br>Sirver<br>Sirver<br>Sirver<br>Sear Sugar<br>Sear Sugar | hody is one piece. Pand beid TiberoTies.<br>With a soul construction towards with<br>damage does construction towards with<br>the register of required to a super-<br>tion of the register of the con-<br>tage of the register of the register of the<br>product of the register of the register of the register of the register of the regist | ited lody. Final in arreptable on-<br>ever, body is guite money(1500 to real<br>and operation. Now) powels are exist<br>removed for appart and/or replacement<br>from and year images are standard. |
| 4-)                                                              | Automotive - Standard )                                                                                                                                                                                                                                                                                                                                                                                                                                                                                                                                                                                                                                                                                                                                                                                                                                                                                                                                                                                                                                                                                                                                                                                                                                                                                                                                                                                                                                                                                                                                                                                                                                                                                                                                                                                                                                                                                                                                                                                                                                                                                                                                                      | AntoMotore - Standard                                                                                                                                                                               |
| ***                                                              | Bellik type - out adjustable to any way.                                                                                                                                                                                                                                                                                                                                                                                                                                                                                                                                                                                                                                                                                                                                                                                                                                                                                                                                                                                                                                                                                                                                                                                                                                                                                                                                                                                                                                                                                                                                                                                                                                                                                                                                                                                                                                                                                                                                                                                                                                                                                                                                     | Month Cype - individual backs. Estate sector adjusted up in Dark No products for individuals of juminosis.                                                                                          |
| Front<br>Freedom<br>M. Store                                     | To service beforee. Will continue to reserved. To service any other part. Its entire rear now, service service to recommend to the reserved declinity is the man to recommend to the reserved part of the reserved to the rese                                               | Accessibility relatively good, heats<br>thit to give accessibility to bet-<br>teries and end parts                                                                                                  |
| th shapes-<br>hoos so-<br>sorbers                                | A good ecogenical Pystem - lawf springe,<br>front and rear, with short advictors and<br>torsion bay                                                                                                                                                                                                                                                                                                                                                                                                                                                                                                                                                                                                                                                                                                                                                                                                                                                                                                                                                                                                                                                                                                                                                                                                                                                                                                                                                                                                                                                                                                                                                                                                                                                                                                                                                                                                                                                                                                                                                                                                                                                                          | Front coll Markings with no shock ac-<br>bothers, frame coll Markings with shock<br>Markings, System                                                                                                |