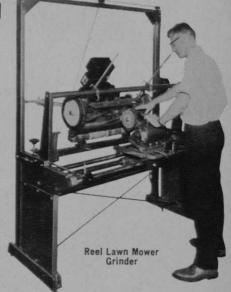

# Precision Sharpen All Reel and Rotary Blades on Lawn Mowers

Foley Toley

Anyone can operate! Simple adjustments, Accurately reproduce cutting edges for perfect performance and longer life. Reel Lawn Mower Grinder has powerful winch that lifts heaviest mower into place. Rotary Lawn Mower Blade Grinder has balancer that eliminates grinding errors. Many outstanding features!

A Complete Mower Maintenance Line by

Manufacturing Co. 145-0 Ringer Bldg. Mpls., Minn. 55418

<sup>\*</sup>Information was not available at press time