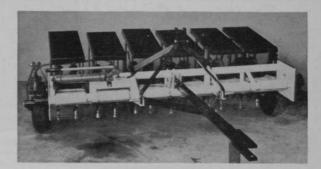

#### AERO-BLADE-548-WITH SEEDER

PTO DRIVE - 4' CUTTING WIDTH REMOVE THATCH, AERATE, RENOVATE, TILL, PLANT, OR SPIKE.