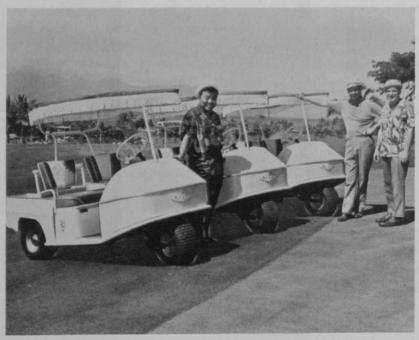

One of the fleets sold through Taylor-Dunn's market expansion program is the three Tee Bird golf cars currently being used by the Royal Kaanapali course, Island of Maui, Hawaii. Left to right: Wally Nitta, Wallwill Corp., Tee Bird distributor for the Islands, Morgan Fortrell, resident pro, and Dick Meadows, general sales manager, Taylor-Dunn.