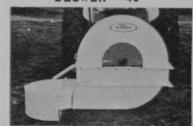

POWER AERATOR - 580

PTO DRIVE
7' AERATING WIDTH

BLOWER - 40

250 MPH BLAST - OPERATOR CONTROLS BLOWER DIRECTION - 3 POINT HITCH