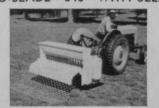

#### AERO-BLADE-548-WITH SEEDER

PTO DRIVE - 4' CUTTING WIDTH REMOVE THATCH, AERATE, RENOVATE, TILL, PLANT, OR SPIKE.