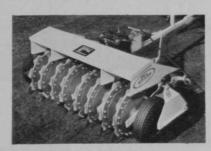

### USE THIS PIX

One tractor and operator pulls three PIXTONEs - triples area covered. Unique revolving arm and rake mechanism pick stone 34" to 9" dia., pulverizes, aerates, leaves perfect seedbed. Hundreds in use by landscapers, parks, golf courses, con-tractors. Write for complete details...

BRIDGEPORT IMPLEMENT WORKS, Inc. Stratford, Conn. 06497 Box 491G Phone: (203) 378-0060

For more information circle number 212 on card

What makes a Golfball Roll? HERE IS

THE GEAR PICTURE TELLS THE STORY.