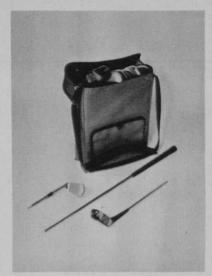

Circle No. 107 on reader service card

Porto-Clubs introduces a portable set of eight clubs. Clubheads attach by a lock-joint to a True Temper shaft fitted with standardized grip. Carrying case is made of Naugahyde and has an adjustable strap and a pocket for balls and tees. The set weighs eight pounds and is available in men's and ladies' models and in colors.