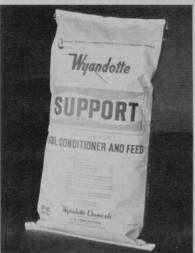

Circle No. 111 on reader service card

Wyandotte Chemicals Corp. offers Support, a calcined clay soil amendment and feed which, according to the company, improves aeration, aids drainage, holds moisture at root level and encourages deep root growth. Available in 50-pound bags and in bulk rail shipments.