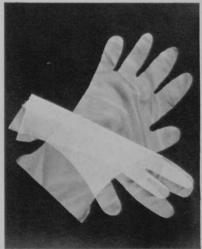

Circle No. 113 on reader service card

H&H Plastics offers disposable gloves, fitting either hand, which resist grease, stains and most acids. Dispo-So Poly gloves come in three sizes. Item code No. D668.