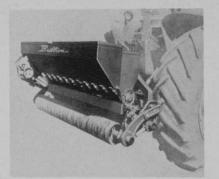

**Brillion Iron Works** now offers a Fertilizer Box Kit which is available with the GLP-64 Landscape Seeders or as an accessory for five-feet four-inch models now in the field. The hopper holds 230 pounds and broadcasts fertilizer along with the seed. The adjustment can be set to broadcast from 25 to 200 pounds an acre. All necessary mounting brackets and other hardware are included in the kit.