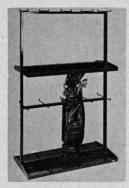

### INCREASE EARNINGS, SERVICE & SPACE WITH NEW VERTICAL BAG RACKS

Your members will like the extra convenience and care. Your pro shop profits from 40% more space these racks make available. Double unit shown holds 16 bags, size 2' x 4' x 6'-3" high, gives 12" x 12" space for bags. Single unit holds 8, size 1' x 4' x 6'-3" high. Sturdy steel. Bags set solid on tapered shelves.

- Wear and tear of golf bags is completely eliminated
- Damp bags dry faster no mildew
- Provides a neat appearance
- Faster, easier storage
- Easy to install and add more as needed

Patented • SEND FOR FOLDER