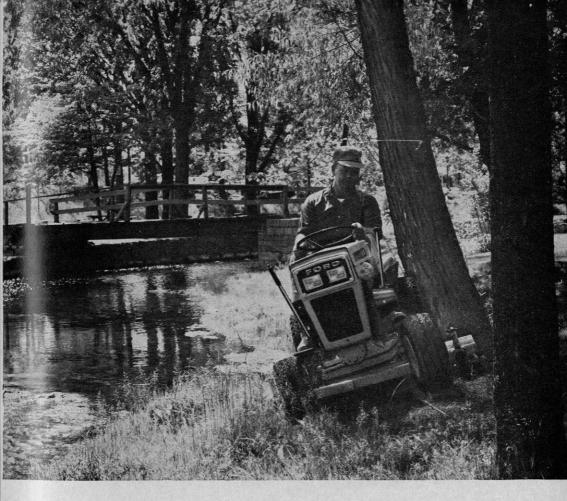

## Keep on-the-go in tight spots with Ford 120. No stopping—no clutching!

Tight spots are "go" spots with Ford 120 tractor Ford gives you instant maneuverability, without stopping, without clutching. Saves you time. Cuts your job costs. Just move a lever forward up to 6.75 mph, reverse to as much as 3 mph at the speeds you want. 12 hp engine keeps right on running at constant speed. Power-driven equipment stays at peak capacity Ford attachments save you time year-round. Snow blower Dozer blade. Gang reel mowers for 5 through 8 foot swaths. 36, 42, and 48 inch rotary mowers. ■ See Ford 120 tractor soon at your Ford tractor dealer. He's in the Yellow Pages. Ford Tractor Division, 2500 East Maple Road, Birmingham, Michigan 48012.