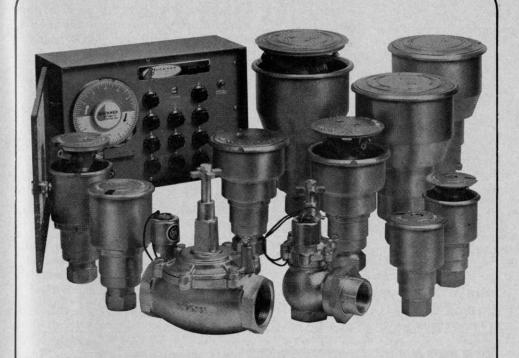

## join the crowd

Nine out of ten of the nation's leading golf courses are using Buckner Sprinklers. Why? Because they know about the money, water and labor savings that are possible with a Buckner irrigation system. Buckner systems are designed for heavy duty, long lasting, low cost, low maintenance operation. Our sprinklers are engineered to provide the best effective coverage and penetration of water even in the tightest soil Whether you use one of our underground or portable systems, you can be sure of eliminating parched areas and water waste. And our new 11 station 611-E automatic controller cuts scheduling to a simple, one-time 5 minute operation. For more facts you should know about the world's leading sprinkler systems, write for free catalog and name of nearest dealer.

P.O. BOX 232, FRESNO, CALIFORNIA 93708

For more information circle number 132 on card

May/1967 93

THINK rain-o-mat PELICAN
AUTOMATICALLY
rain-o-mat sprinklers, inc.
p o box 2166 Whittier, Calif.
For more information circle number 186 on card