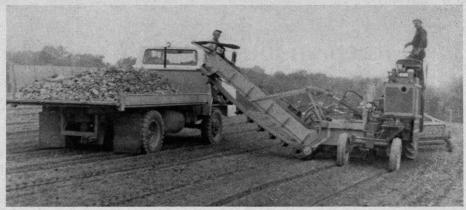

## **CUSTOM STONE PICKING**

CONTACT
WILLIAM BERGMAN, JR.
1335 M-15, Reese, Michigan
Phone VO 8-9812 (AC 517)

For over 20 years, Wm. Bergman has been clearing farm fields of stones from coast to coast. He uses equipment that was designed by him and his father. Bergman can guarantee 95% effectiveness in clearing your fields of 3/4" to 10" stones. Let the Bergmans prepare your fields for you.