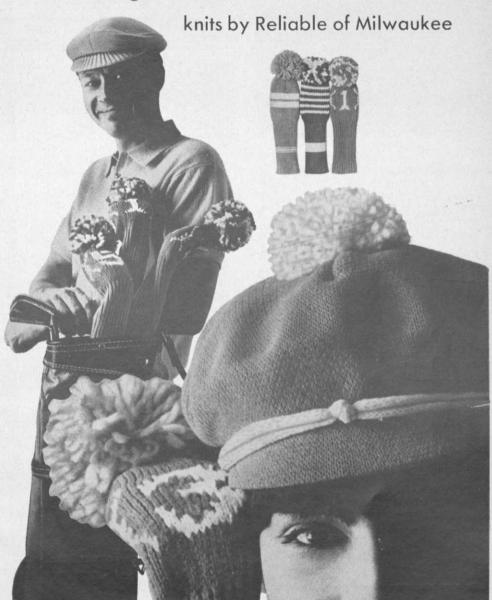

#### Leading Sales Winners...

Sell them any of this handsome collection—all designed with the particular golfer in mind. They're all of 100% Creslan® acrylic...a top performer among fibers. No wonder there's a carefree air about these wash-and-wear, easy-care caps and Club Sox for golf woods. For a complete line also see Reliable's Miss Tournament Sweaters, men's and women's athletic socks and tote bags. All promotable, all profitable! Creslan acrylic fiber is a product of American Cyanamid Company, New York, New York.

For new Pro Shop catalog of knit golf accessories by Reliable, write Reliable Knitting Works, Milwaukee, Wis...

For more information circle number 132 on card

CYANAMID