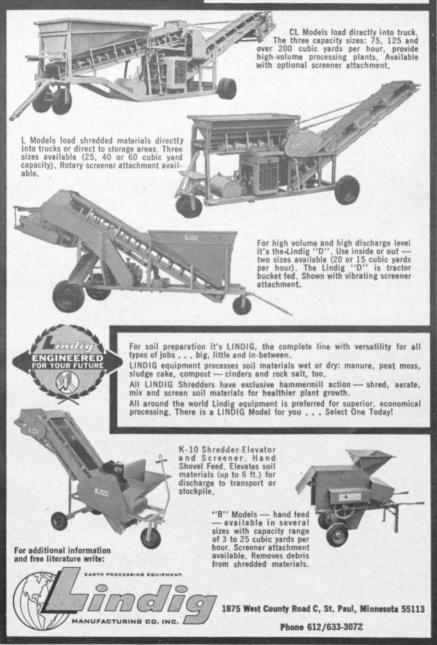

#### NEW PRODUCTS

Roseman Mower Corporation, Glenview, III., announces its new hydraulic transport Lo-Cut mower. It is designed primarily for mowing tees and collars or aprons.

Lindig Manufacturing Co. Inc., St. Paul, Minnesota, has announced its new soil treating and planting cart and steam aerator. For additional information write to company.