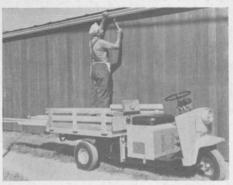

#### NEW PRODUCTS

Roseman Mower Corporation, Glenview, III., announces its new hydraulic transport Lo-Cut mower. It is designed primarily for mowing tees and collars or aprons.

Lindig Manufacturing Co. Inc., St. Paul, Minnesota, has announced its new soil treating and planting cart and steam aerator. For additional information write to company.