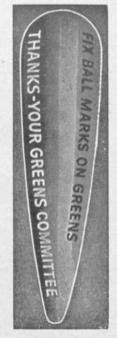

#### **DIVOT-FIXERS**

Golfers insist on good greens! Experience has proven that, given a good tool, the golfer will do his part in maintaining our beautiful greens. The DIVOT FIXER is made to be furnished to each golfer in the repair of ball marks. These ball marks must be repaired at once if we are to avoid dead spots of grass.

DIVOT, FIXERS are now available in both aluminum and highly polished nickel steel, with standard imprinting as shown. 10% of order in small individual envelopes with printed directions. Extra individual envelopes, one cent—each.