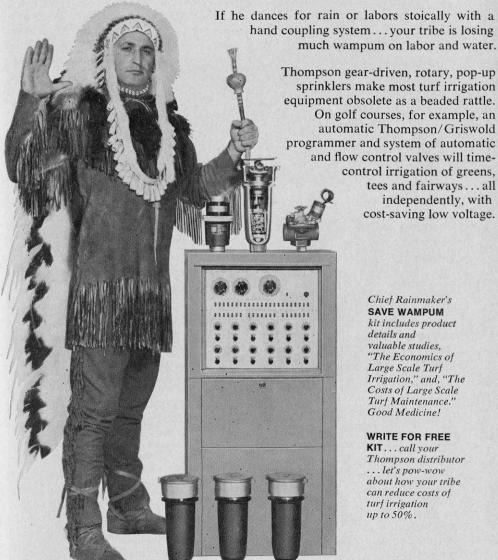

#### does your Chief Rainmaker water your reservation?

Thompson gear-driven, rotary, pop-up sprinklers make most turf irrigation equipment obsolete as a beaded rattle. On golf courses, for example, an automatic Thompson/Griswold programmer and system of automatic and flow control valves will timecontrol irrigation of greens. tees and fairways ... all independently, with cost-saving low voltage.

> Chief Rainmaker's SAVE WAMPUM kit includes product details and valuable studies. "The Economics of Large Scale Turf Irrigation," and, "The Costs of Large Scale Turf Maintenance." Good Medicine!

WRITE FOR FREE KIT . . . call your Thompson distributor ...let's pow-wow about how your tribe can reduce costs of turf irrigation up to 50%.