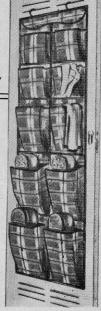

#### INCREASE EARNINGS, SERVICE & SPACE WITH NEW VERTICAL BAG RACKS

Your members will like the extra convenience and care. Your pro shop profits from 40% more space these racks make available. Double unit shown holds 16 bags, size 2' x 4' x 6'-3" high, gives 12" x 12" space for bags. Single unit holds 8, size 1' x 4' x 6'-3" high. Sturdy steel. Bags set solid on tapered shelves.

- Wear and tear of golf bags is completely eliminated
- Damp bags dry faster no mildew
- Provides a neat appearance
- Faster, easier storage
- · Easy to install and add more as needed

Patented • SEND FOR FOLDER