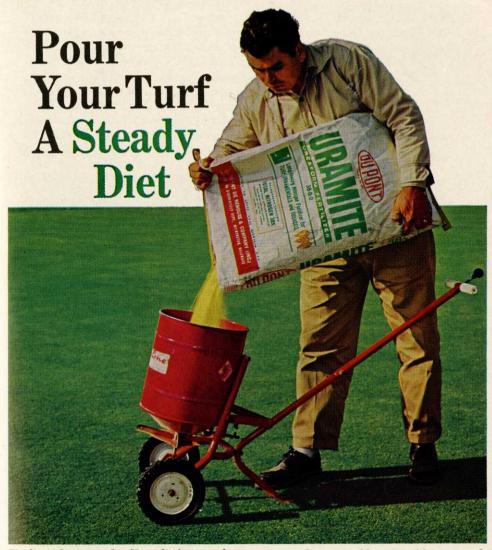

check enclosed

P2

Turf needs a steady diet of nitrogen for sturdy, uniform growth. It's easy to fill that essential need with Du Pont Uramite® ureaform fertilizer. This time-tested, 38% nitrogen feeds turf continuously without burning or leaching. That's because most of the nitrogen in "Uramite" is gradually released for long feeding.

"Uramite" is also available in sprayable form. It's ideal for use on closely-cut greens because there's no mower pickup. In addition, it gives you all of the advantages of granular "Uramite".

This spring, use "Uramite". And if you've