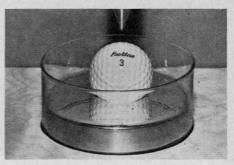

## Out of balance? The quick-silver test tells quickly.

Which way does the weight fall in an ordinary ball?

Faultless has its own lie-detector test to tell. Our laboratory people use this mercury bath. If the ball turns, you know it's out of balance.

With Faultless, there's no center or winding to get out of balance. Each ball is *always* ready for straight, true flight. 704086

For more information circle number 118 on card

Complete advertising support of Faultless golf balls will begin this Spring with spreads and full pages in these magazines month after month after month.