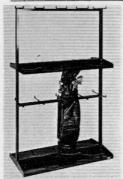

#### INCREASE EARNINGS, SERVICE & SPACE WITH NEW VERTICAL BAG RACKS

Your members will like the extra convenience and care. Your pro shop profits from 40% more space these racks make available. Double unit shown holds 16 bags, size 2' x 4' x 6'-3" high, gives 12" x 12" space for bags. Single unit holds 8, size 1' x 4' x 6'-3" high. Sturdy steel. Bags set solid on tapered shelves.

- Wear and tear of golf bags is completely eliminated
- Damp bags dry faster no mildew
- Provides a neat appearance
- Faster, easier storage
- · Easy to install and add more as needed

Patented • SEND FOR FOLDER