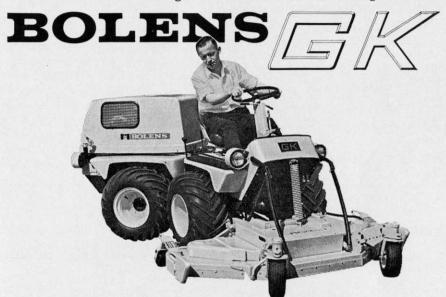

#### You asked for a utility tractor that will:

mow a six-foot swath; turn with a 24-inch inside cutting radius; power a variety of year round attachments; position the operator upfront, in control of every grounds maintenance job; fill the tractor gap between 12 and 30 hp.; out-perform, out-maneuver anything in its class. You're asking for a miracle! You're asking for a . . .

Just one day behind the wheel of the new Bolens GK will convince you (or your grounds crew) that the GK does everything better than any conventional tractor of comparable size. We'll let you have it. Run it through every test you can devise. MOW GRASS faster, cleaner. 72-inch rotary mower is frontmounted, cuts grass before wheels press it down. In one pass you'll "pivot" around a 24-inch inside cutting radius! CHANGE POWERED ATTACHMENTS IN MINUTES. Just un-

plug direct-drive power-lock, release holding pins (five). NEED MORE REA-SONS? The GK can be equipped with 48-inch heavy-duty snow caster, 54-inch snow/grader blade (with hydraulically controlled angling), 1-cu. yd. utility cart. Transport the Bolens GK with drive-on transport trailer.