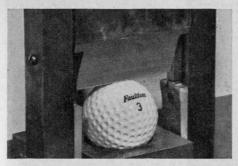

## Would-anyone else dare this "guillotine" test?

What happens when a knife-sharp blade cuts into the soft cover of an ordinary golf ball?

That's easy. It cuts. It becomes unplayable. But try the same trick with a Faultless.

What happens? Nothing. That's why you can hit it—right or wrong—time after time, round after round, without worrying about cutting it.