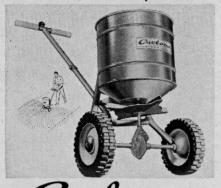

### BROADCAST BROADCAST SPREADER / SEEDER Saves Time, Materials –Slashes Labor Costs

Here's the Cyclone that does almost every spreading and seeding job—up to 5 times faster than drop-type spreaders. Sows seed, spreads fertilizers, granular pesticides, soil conditioners... even ice melters on walks and parking lots. Fantype spreading disc uniformly broadcasts materials in swath up to 8' wide. No streaks, gaps, or double overlaps!

Write us about smaller Cyclone Hand Broadcasters for putting greens; or big-capacity Cyclone Spreader/Seeders for fairways. We'll send literature and full information-free.

> Broadcast it with a Cyclone . . . it's the results that count!

#### THE CYCLONE SEEDER CO., INC. Dept. 60, Urbana, Indiana 46990

For more information circle number 171 on card

For more information circle number 172 on card