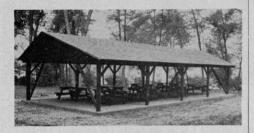

# RUGGED...RUSTIC and HANDSOME!

# The CEDAR-WOOD GOLF COURSE SHELTERS

- COMPLETELY PRE-CUT AND DRILLED
- ALL WESTERN RED CEDAR ROT PROOF – TERMITE PROOF... EVERLASTING!
- MINIMUM ERECTION TIME BY YOUR OWN LABOR
- SELECTION OF SIZES
- ALL HARDWARE AND STAIN FURNISHED
- DURABLE RED CEDAR SHINGLES