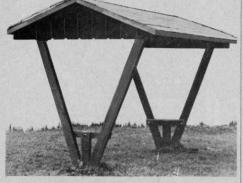

# RUGGED...RUSTIC and HANDSOME!

# The CEDAR-WOOD GOLF COURSE SHELTERS

- COMPLETELY PRE-CUT AND DRILLED
- ALL WESTERN RED CEDAR ROT PROOF – TERMITE PROOF... EVERLASTING!
- MINIMUM ERECTION TIME BY YOUR OWN LABOR
- SELECTION OF SIZES
- ALL HARDWARE AND STAIN FURNISHED
- DURABLE RED CEDAR SHINGLES