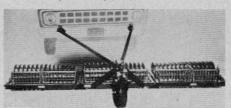

The tractor drawn Renovaire features Ryan's exclusive true contour design which allows each wheel pair (6 pairs in all for a 6-foot swath) to follow the "lie of the land". True contour aerating gives equal tine penetration to the high spots and the low spots to relieve compaction

... to hold moisture evenly and reduce erosion ... to help moisture, air, and fertilizer go deep into the root zone for healthy growth. To improve your fairways, plan a continuous aerating program. Follow spring coring with regular slicing every 2 to 3 weeks into fall, when you core again or renovate before grass goes into its dormant period. If your tractor has a 3-point hydraulic hitch, ask for literature on the Ryan Tracaire.

See how Ryan units team up to do more jobs: improve those trouble spots on fairways with the selfpropelled Ryan Mataway. It controls thatch, thins sod-bound grasses, aerates soggy turf—and is also invaluable for regular greens maintenance use. See your Ryan distributor or write:

Manufacturers of WORLD FAMOUS turf equipment EQUIPMENT COMPANY

2055 WHITE BEAR AVE., ST. PAUL, MINN., 55109

AERATORS, RENOVATORS, VERTICAL MOWERS, SPREADERS, ROLLERS, AND SOD CUTTERS For more information circle number 275 on card