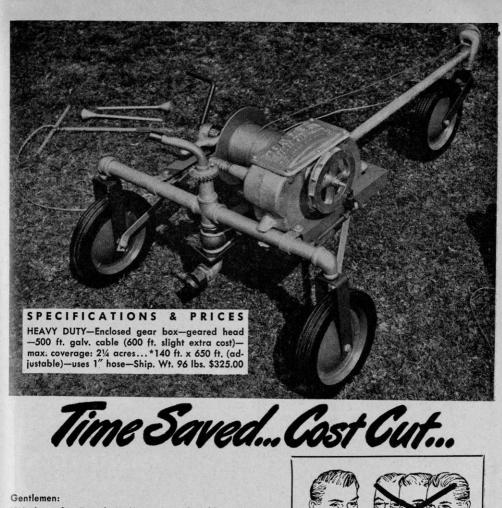

### BROADCAST BROADCAST SPREADER / SEEDER Saves Time, Materials –Slashes Labor Costs

Here's the Cyclone that does almost every spreading and seeding job—up to 5 times faster than drop-type spreaders. Sows seed, spreads fertilizers, granular pesticides, soil conditioners... even ice melters on walks and parking lots. Fantype spreading disc uniformly broadcasts materials in swath up to 8' wide. No streaks, gaps, or double overlaps!

Write us about smaller Cyclone Hand Broadcasters for putting greens; or big-capacity Cyclone Spreader/Seeders for fairways. We'll send literature and full information-free.

> Broadcast it with a Cyclone . . . it's the results that count!

#### THE CYCLONE SEEDER CO., INC. Dept. 60, Urbana, Indiana 46990

For more information circle number 171 on card

For more information circle number 172 on card