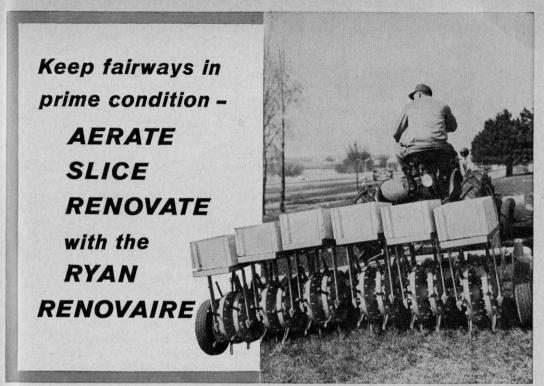

The tractor drawn Renovaire features Ryan's exclusive true contour design which allows each wheel pair (6 pairs in all for a 6-foot swath) to follow the "lie of the land". True contour aerating gives equal tine penetration to the high spots and the low spots to relieve compaction

... to hold moisture evenly and reduce erosion ... to help moisture, air, and fertilizer go deep into the root zone for healthy growth. To improve your fairways, plan a continuous aerating program. Follow spring coring with regular slicing every 2 to 3 weeks into fall, when you core again or renovate before grass goes into its dormant period. If your tractor has a 3-point hydraulic hitch, ask for literature on the Ryan Tracaire.