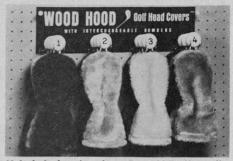

### **NEW PRODUCTS**

Kebek Industries, Inc., Box 138-D, Knoxville, Tenn., introduces their Wood-Hood® head covers. Each cover has a molded plastic golf ball with a one to five number.

K. L. Burgett Co., Peoria, III., presents its 1967 line of golf gloves. The line includes full-finger Par-D-Lux and Parglove half-finger gloves, stretch gloves, and Cool Weather Sportglovs—all in a variety of colors.