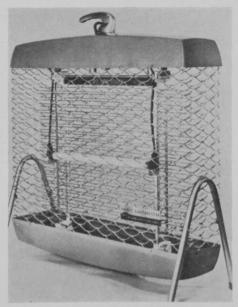

The portable insect Electrocutor plugs in anywhere with no installation required. The high voltage grid made of zinc-coated steel assures instant death for insects. It carries 4200 volts, 10 milliamperes current and is harmless to pets and birds. The electrocutor comes in two models, the utility and the de luxe portable. All workmanship and all parts are unconditionally guaranteed against failure for one year. For further information write Ram Meter Inc., 1100 Hilton Road. Ferndale. Michigan 48220.