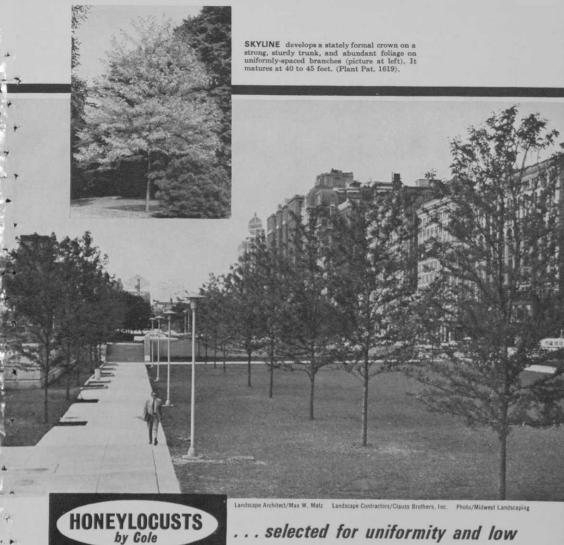

# . . . selected for uniformity and low maintenance in Chicago's Grant Park

SUNBURST. Striking 2-color foliage, rich green, brilliant yellow tips. Branching forms broad, symmetrical pyramid. 30 to 35 ft. (Plant Pat. 1313).

MAJESTIC. Largest Cole Honeylocust (not pictured) is a strong, graceful, spreading variety. Abundant, dark green foliage retains its richness in wet or dry soil. 60 to 65 ft. (Plant Pat. 1534). This setting for Cole's SKYLINE Honeylocust is one of many where tree experts and modern landscape architects specify high quality, uniform growth and low maintenance for parks, golf courses, cemeteries, campuses, street and road plantings, and for commercial and residential properties.

Cole Honeylocusts, developed by expert, selective breeding, conform in size, coloring, shape and height with today's landscape architecture. They transplant easily, grow straight without staking, resist storms, drought and city conditions, and won't litter. Get in touch with Cole now for free catalog, or special quotation on your needs.