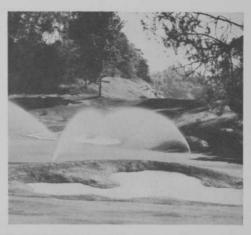

# how some golf courses save up to 56% on turf irrigation\*

What are the biggest expense items in turf maintenance? Labor and water. How can these rising costs be reduced? System design and sprinkler head selection are the key controllable factors, and they represent only a small part of the initial cost of equipment.

Thompson gear driven rotary sprinkler systems, manually or automatically controlled, irrigate many golf courses efficiently and for 38% to 56% less annual operating cost than most hand-coupling systems. They pay for themselves in 1 to 2 years. They're insured for 7 years!

\*This statement is from an Economics Research Associates report based on actual operating data and interviews with hundreds of golf course superintendents, architects, engineers, contractors, irrigation equipment designers, manufacturers, and distributors. (We'll send you a copy of the Economics Research Report on request).