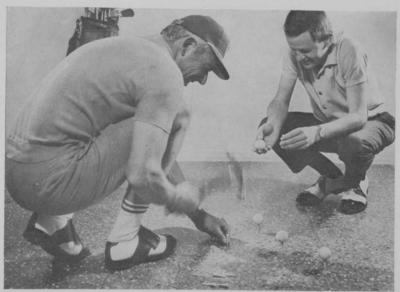

# live rubber FLOORING can take it!

Want to tee up in your pro shop? You wouldn't, but you could if your flooring was TUFLEX. We offer the above photographs as dramatic proof that even thick golf tees cannot ruin TUFLEX. Therefore, it follows that golf spikes or stiletto heels cannot affect it.