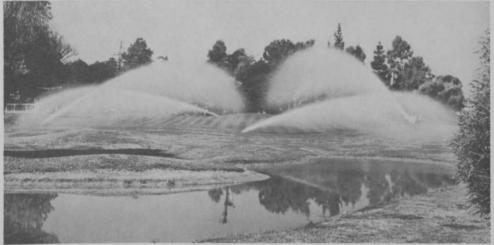

# how some golf courses save up to 56% on turf irrigation\*

What are the biggest expense items in turf maintenance? Labor and water. How can these rising costs be reduced? System design and sprinkler head selection are the key controllable factors, and they represent only a small part of the initial cost of equipment.

Thompson gear driven rotary sprinkler systems, manually or automatically controlled, irrigate many golf courses efficiently and for 38% to 56% less annual operating cost than most hand-coupling systems. They pay for themselves in 1 to 2 years. They're insured for 7 years!

\*This statement is from an Economics Research Associates report based on actual operating data and interviews with hundreds of golf course superintendents, architects, engineers, contractors, irrigation equipment designers, manufacturers, and distributors. (We'll send you a copy of the Economics Research Report on request).