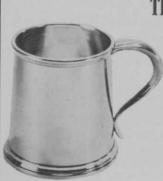

# THE ST. ANDREW'S GLASS-BOTTOMED PEWTER TANKARD IS THE UNIQUE ANSWER FOR YOUR GOLF PRIZES

The glass bottom can be etched with the flag of Scotland's famous St. Andrew's Club — OR — with the name and insignia of your club. The timeless answer for an individual and meaningful tournament award. Worcester 1 pint Pewter Tankard, from England, with etching of your choice, \$15.50 retail.