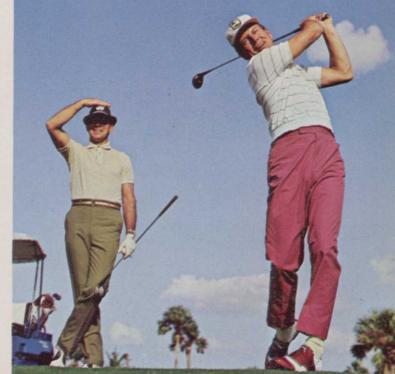

Left: Izod gold bermudas of arnel and rayon (\$14.50), Munsingwear mesh shirt (\$5), Foot-Joy shoes (\$42.50).

Right: green and white striped Munsingwear shirt of cotton and antron nylon (\$7), DiFini bermuda (\$12.95), Foot-Joy shoes (\$42.50). Gold Puritan ban-lon v-neck shirt (\$9), gold and white seersucker slacks of dacron and cotton by Gino Paoli (\$19.95).