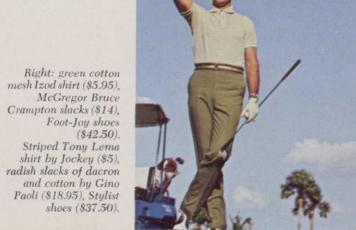

#### **PLAY IT COOL**

Continued from page 35

Right, left to right: posey print blouse (\$6) and bermudas (\$8), both of kodel and cotton zippered front lime skirt of kodel and rayon (\$10), complete outfit by Jantzen, Kangaroo shoes by Connolly (\$35). His McGregor Crampton shorts of dacron and rayon (\$9), green mesh Tony Lema shirt by Jockey (\$5), Johnston & Murphy shoes (\$45). Lady Lema sleeveless blue shirt by Jockey (\$5), blue and white seersucker bermudas by Haymaker (\$11.95), Foot-Joy shoes (\$37.95).