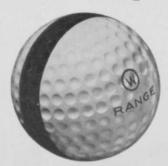

# First range ball with the crisp sound and feel of power

## the new Burke-Worthington High Compression Range Ball

ORDINARY RANGE BALL. Larger size center means less room for high compression windings inside the cover.

NEW BURKE-WORTH-INGTON HIGH COM-PRESSION BALL. A smaller solid center permits many extra yards of high compression windings.

Now you can offer your players a ball with the sweet "click" and feel of high compression power. It's the new Burke-Worthington High Compression Range Ball. We've reduced the size of the solid center to make room for extra high compression windings. You get a range ball with the crisp sound and feel of power. Tough, durable cover resists cuts and scars. Long-lasting finish keeps its sparkling freshness throughout heavy play.