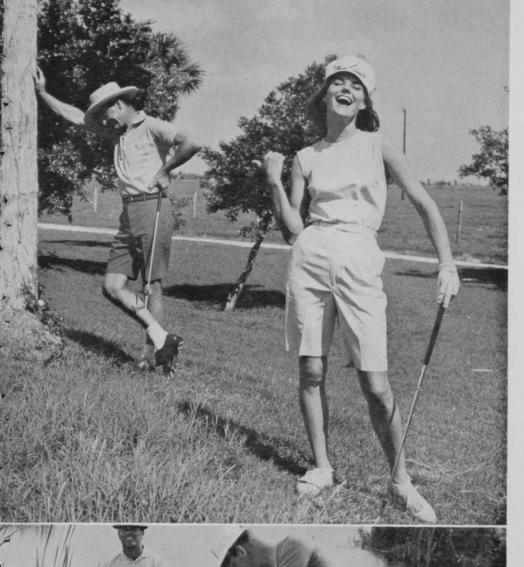

#### **PLAY IT COOL**

Continued from page 35

Right, left to right: posey print blouse (\$6) and bermudas (\$8), both of kodel and cotton zippered front lime skirt of kodel and rayon (\$10), complete outfit by Jantzen, Kangaroo shoes by Connolly (\$35). His McGregor Crampton shorts of dacron and rayon (\$9), green mesh Tony Lema shirt by Jockey (\$5), Johnston & Murphy shoes (\$45). Lady Lema sleeveless blue shirt by Jockey (\$5), blue and white seersucker bermudas by Haymaker (\$11.95), Foot-Joy shoes (\$37.95).

Left: Izod gold bermudas of arnel and rayon (\$14.50), Munsingwear mesh shirt (\$5), Foot-Joy shoes (\$42.50).

Right: green and white striped Munsingwear shirt of cotton and antron nylon (\$7), DiFini bermuda (\$12.95), Foot-Joy shoes (\$42.50). Gold Puritan ban-lon v-neck shirt (\$9), gold and white seersucker slacks of dacron and cotton by Gino Paoli (\$19.95).