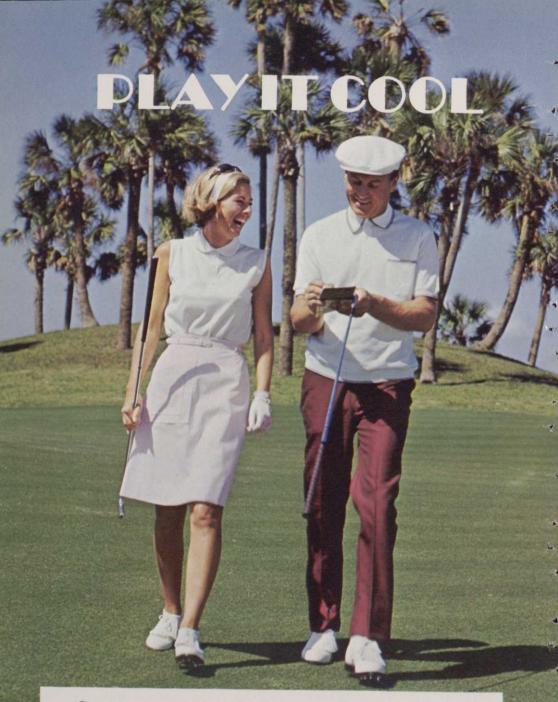

#### **PLAY IT COOL**

Continued from page 35

Right, left to right: posey print blouse (\$6) and bermudas (\$8), both of kodel and cotton zippered front lime skirt of kodel and rayon (\$10), complete outfit by Jantzen, Kangaroo shoes by Connolly (\$35). His McGregor Crampton shorts of dacron and rayon (\$9), green mesh Tony Lema shirt by Jockey (\$5), Johnston & Murphy shoes (\$45). Lady Lema sleeveless blue shirt by Jockey (\$5), blue and white seersucker bermudas by Haymaker (\$11.95), Foot-Joy shoes (\$37.95).