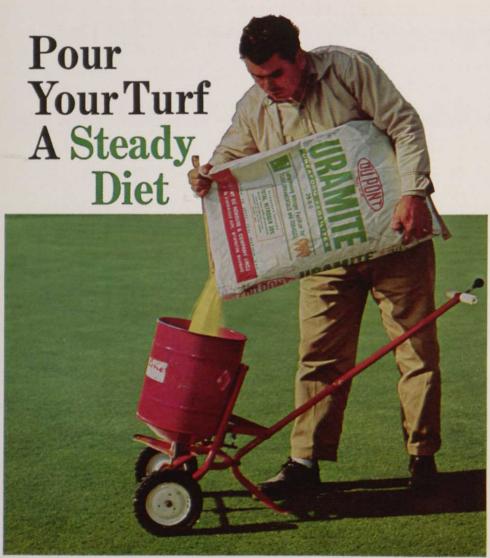

Turf needs a steady diet of nitrogen for sturdy, uniform growth. It's easy to fill that essential need with Du Pont Uramite® ureaform fertilizer. This time-tested, 38% nitrogen feeds turf continuously without burning or leaching. That's because most of the nitrogen in "Uramite" is gradually released for long feeding.

"Uramite" is also available in sprayable form. It's ideal for use on closely-cut greens because there's no mower pickup. In addition, it gives you all of the advantages of granular "Uramite".

This spring, use "Uramite". And if you've

got a crabgrass problem, try this new product: Tupersan® siduron weed killer. It's the only crabgrass killer that can be used the very same day that you're seeding (cool season grasses). It can also be used on established turf.