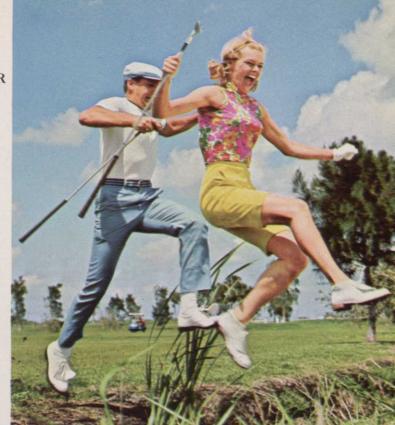

Write now for new illustrated literature and price list.

Summer golfwear is designed to keep the golfer cool and comfortable under the strongest sun. Synthetics play the biggest role and are responsible for airy fabrics. Shirts of arnel, kodel, ban-lon and antron, and slacks of dacron and rayon are the most popular in cool, subdued colors. Mesh knit shirts for men are showing up everywhere in all colors and different size knits. Seersucker in men's slacks and ladies' bermudas reappears as it does every summer.

### By JOYCE HAKLAR Golf/Golfdom Fashion Editor

Right: white collarless cotton fishnet shirt (\$5), dacron and rayon slacks (\$16.25), both by DiFini, Etonic shoes (\$39.95), Texace cap. Flowered nylon blouse (\$10), gold knit bermudas (\$16), outfit by Haymaker, Lazy Bones shoes (\$16), Wigwam socks.

Left: pink and white knit shirt (\$10), culotte of dacron and cotton (\$14) both Gino Paoli, Foot-Joy shoes (\$37.95). White Gino Paoli shirt (\$13.95), DiFini slacks of dacron and wool worsted (\$30), Etonic shoes (\$39.95), PGA cap.