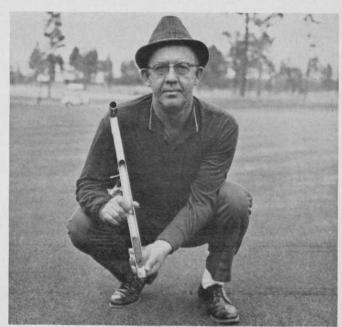

At Whispering Pines GC, N.C., in the Sandhills, Linwood Harmon, supt., shows heavy root penetration in plug taken from bentgrass green.

Thirty-six years ago, Alexander Harris took over as supt. of Princess Anne CC, Virginia Beach, Va. For 18 years, he used bentgrasses on the greens. Three varieties of bent planted originally. He now works toward Penncross. Note various shades of grass.