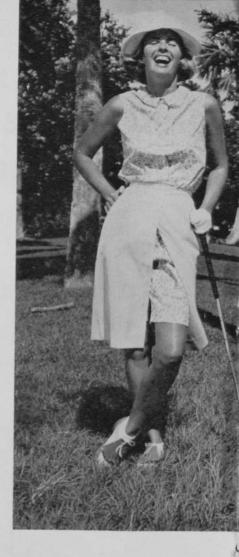

### By JOYCE HAKLAR Golf/Golfdom Fashion Editor

Right: white collarless cotton fishnet shirt (\$5), dacron and rayon slacks (\$16.25), both by DiFini, Etonic shoes (\$39.95), Texace cap. Flowered nylon blouse (\$10), gold knit bermudas (\$16), outfit by Haymaker, Lazy Bones shoes (\$16), Wigwam socks.

Left: pink and white knit shirt (\$10), culotte of dacron and cotton (\$14) both Gino Paoli, Foot-Joy shoes (\$37.95). White Gino Paoli shirt (\$13.95), DiFini slacks of dacron and wool worsted (\$30), Etonic shoes (\$39.95), PGA cap.