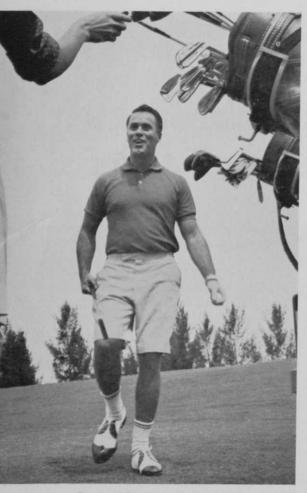

### By JOYCE HAKLAR Golf/Golfdom Fashion Editor

Right: white collarless cotton fishnet shirt (\$5), dacron and rayon slacks (\$16.25), both by DiFini, Etonic shoes (\$39.95), Texace cap. Flowered nylon blouse (\$10), gold knit bermudas (\$16), outfit by Haymaker, Lazy Bones shoes (\$16), Wigwam socks.

Left: pink and white knit shirt (\$10), culotte of dacron and cotton (\$14) both Gino Paoli, Foot-Joy shoes (\$37.95). White Gino Paoli shirt (\$13.95), DiFini slacks of dacron and wool worsted (\$30), Etonic shoes (\$39.95), PGA cap.