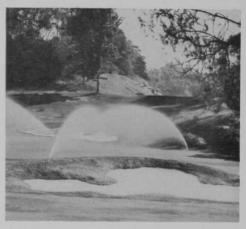

## how some golf courses save up to 56% on turf irrigation\*

What are the biggest expense items in turf maintenance? Labor and water. How can these rising costs be reduced? System design and sprinkler head selection are the key controllable factors, and they represent only a small part of the initial cost of equipment.

Thompson gear driven rotary sprinkler systems, manually or automatically controlled, irrigate many golf courses efficiently and for 38% to 56% less annual operating cost than most hand-coupling systems. They pay for themselves in 1 to 2 years. They're insured for 7 years!