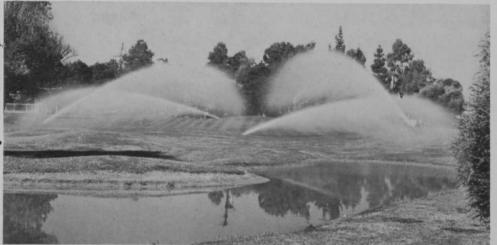

## how some golf courses save up to 56% on turf irrigation\*

What are the biggest expense items in turf maintenance? Labor and water. How can these rising costs be reduced? System design and sprinkler head selection are the key controllable factors, and they represent only a small part of the initial cost of equipment.

Thompson gear driven rotary sprinkler systems, manually or automatically controlled, irrigate many golf courses efficiently and for 38% to 56% less annual operating cost than most hand-coupling systems. They pay for themselves in 1 to 2 years. They're insured for 7 years!