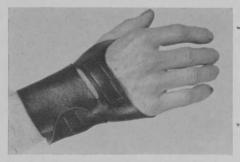

Complete Bolens GK specifications and details available from Bolens Division, FMC Corporation, Port Washington, Wisconsin.

The Pro-Grip wrist-o-mitt (TM), a new golf accessory, is manufactured by Manufacturers Specialty Co., St. Louis, 63104. Retail price is \$1.50. Pro-Grip strengthens the wrist yet gives the fingers freedom for a firmer grip on the club, claims the company. It is made of stretchable material.