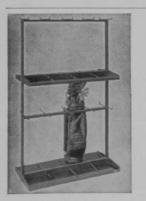

## INCREASE EARNINGS, SERVICE & SPACE WITH NEW VERTICAL BAG RACKS

Your members will like the extra convenience and care. Your pro shop profits from 40% more space these racks make available. Double unit shown holds 16 bags, size  $2' \times 4' \times 6'$ -3'' high, gives  $12'' \times 12''$  space for bags. Single unit holds 8, size  $1' \times 4' \times 6'$ -3'' high. Sturdy steel. Bags set solid on tapered shelves.

- Wear and tear of golf bags is completely eliminated
- Damp bags dry faster no mildew
- Provides a neat appearance
- Faster, easier storage
- Easy to install and add more as needed

Patented • SEND FOR FOLDER