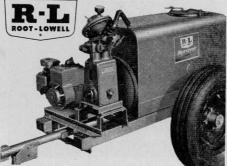

## Before you buy any sprayer SEE THE BIG PERFORMER

# Root-Lowell's new **DURAPOWER\***

You get better results from any spravable material with Durapower\*. Tops for all gun or boom applications. 14 wheel or skid mounted models. Tank sizes 50 to 300 gallons. All have super smooth Duracyl\* Pumps available in 5 or 10 GPM models with working pressure to 400 lbs. p.s.i. Write today for full specifications by return airmail. \*Trademark

ROOT-LOWELL CORPORATION

For more information circle number 198 on card

Div. of Root-Lowell Mfg. Co. Div. of Root-Lowell Mfg. Co. Dont GD 616/TW 7-9212

Lowell, Michigan

For more information circle number 199 on card