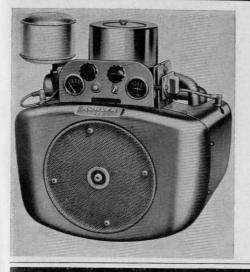

# NEW PRODUCTS

An 18-hp engine for heavy duty has been introduced by Kohler Co., Kohler, Wis. The new engine, Model K482, is the second two-cylnder engine in the Kohler line and is modeled after Kohler's proven 24-HP K662 engine. Its power output is midway between Kohler's top-ranking singlecylinder engine, the 12-HP K301, and the twocylinder K662 engine. The K482 develops its rated horsepower at 3600 RPM. Of cast iron construction and large bore, short stroke design, the K482 has a piston displacement of 48 cubic inches, weighs 198 pounds, and stands 211/2 inches high. It has the same general appearance as the K662, the same opposed cylinder design. and the same capacity for hard work. Kohler Co. manufactures air-cooled, cast-iron engines from 4-HP to 24-HP.