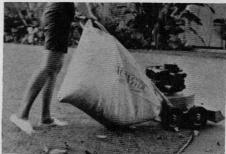

The Vac-Master Vacuum Power Sweeper is useful for keeping the grounds around the clubhouse free of grass clippings, leaves, paper and other litter. The operator merely vacuums the area as he would his carpets. The litter is picked up by a

For more information circle number 188 on card

powerful suction action and forced into the steel impeller which shreds the debris and blows it into the handy disposal bag. It is claimed by the manufacturer that the Vac-Master saves at least 75 per cent of cleanup time. For further details address Kato Equipment Company, P. O. Box 4396, Whittier, Calif. 90602.