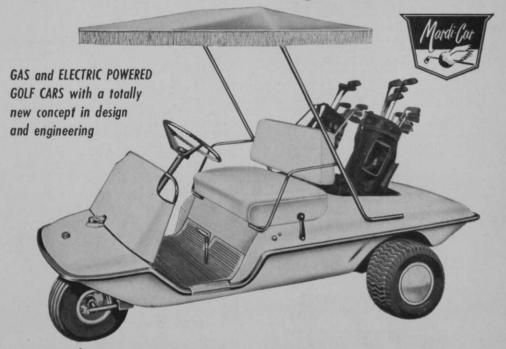

For more information circle number 167 on card

FOR GOLFERS ON WHEELS WHO DEMAND LUXURIOUS CARE-FREE COMFORT NOW!

# ONLY Mardi-Cars HAVE ALL THESE STANDARD FEATURES:

- ✓ DANA "Fluid Torque Convertor" Trans-Axles
- ✓ No chains or belts—direct drive to Trans-Axle
- √ Unitized, Clam-Shell, all steel body
- Superior power units on gas and electric models
- Exclusive automotive type hydraulic brakes
- $\checkmark$  Independent parking and hill holder brake
- ✓ Single pivot pedal control
- $\checkmark$  Wrap-around rubber bumper
- $\checkmark$  Luxurious sofa seat and back

### MARDI-CAR, Inc.

21930 Groesbeck Highway, Warren, Michigan 48089

✓ Largest tires offered as standard equipment

-and many more!

| 21930 Groesb                  | eck Hy., Warren, Mich. 48089                                |
|-------------------------------|-------------------------------------------------------------|
| I am interes<br>please rush b | ted in the NEW Mardi Cars,<br>prochure and complete details |
| Dealership                    | Club Pro Personal Use                                       |
| NAME                          |                                                             |
| INAME                         |                                                             |
| ADDRESS                       |                                                             |