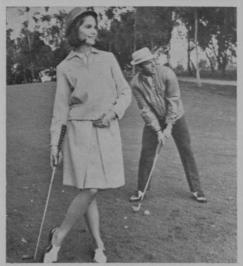

#### Rain-Stain Resistant Golf Wear for 1965

Du Pont Co., 350 Fifth Ave., New York, N. Y., 10001, has developed a new Zepel fabric fluoridizer that reportedly makes treated fabrics

both rain and stain resistant. Pictured are various manufacturers' products treated with Zepel. The lady golfer has a skirt, jacket and blouse by Sacony. The male golfer is wearing a jacket by Wm. Barry and slacks by Esquire Sportswear. Both wear porous plastic shoes by Etonic and Zepel-treated hats by Knox.