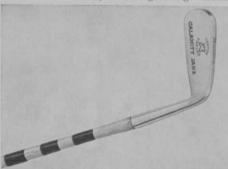

## Calamity Jane Rides Again

A. G. Spading Bros., Chicopee, Mass., is producing the Calamity Jane putter, an exact replica of the famous putter used by Bobby Jones, golf's only Grand Slam winner. The putter has the classic blade style with gleaming chrome

finish, front and back, and the black sightline across the top line. Topgrade round executive leather grip (black with red-center stripe) and a white hickory shaft that has the famous black nylon whipping, which became the trademark of this putter, are featured. The putter is available for right hand players only.