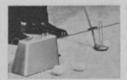

## Electronic "Putting Pro" Helps Perfect Skill

Pro Henry J. Kaiser, P.O. Box 2094, Vancouver, Wash., has designed an electronic device said to help golfers perfect putting skill. Called

the "Putting Pro", the device consists of an electronic unit with an aerial and three "tattler" guides. The golfer slips the correct guide on his putter, lines up the shot and putts.

Electric signals indicate where the putter strayed and shows how to correct the stroke. The unit is portable and can be used on a rug or on the practice tee.