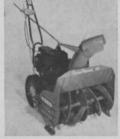

Toro's Snowhound 20 Cleans Walks, Driveways Quickly

A single-stage, selfpropelled Snowhound 20 is made by Toro Manufacturing Corp., Minneapolis, Minn., to clean medium size areas. Driven by a 3 Thp, 4-cycle engine with recoil starter, the Snow--hound 20 has a 2-qt. gas tank and heavy canvas cover to keep snow out of the governor, ignition clutch and controls. Other Snow-

hound 20 features include a clutch which disengages the rotor and transmission for easier cold-weather starting; remote-control chute with adjustable high or low-throw deflector and a 240-degree swing; exclusive Toro "Wintergrip" tires for greater traction; and a heavy-duty rotor chain guard.