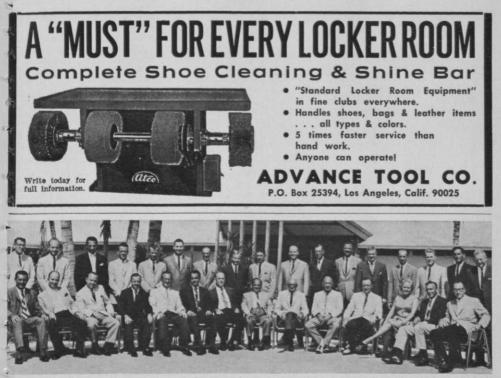

Members of the Ernie Sabayrac, Inc., sales organization met in late Aug. at the Hollywood Beach Golf Lodge, Hollywood, Fla. They visited the re-designed showroom in Sabayroc's nearby Hialeah headquarters that was set up by Display Creations to demonstrate effective pro shop merchandising. A 25 per cent sales increase for 1964 was reported by the firm. In the front row (I to r are: Harold Stewart, Jack Craven, Johnny Burt, Charles Stead, Robert Crystal, Don Drotman, Richard N. Tarlow, Ernie Sabayrac, Benjamin Stone, Joe Farmer, Gene Saunders, Anne Wilson, Les DeFino and Bud Werring. (Back row) Lew Mengle, Allan Campbell, Art Yann, Don Dolon, Rudy Weber, Terry Hagan, Bob Craver, John Bryant, John Hainje, Bo Oliver, Jack Futerer, Bob Bisdorf, Ford White, Fred Parks, Ward Everitt, Hillman Robbins and Ted Cassidy.