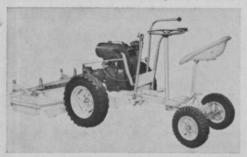

#### Devere-Locke Mower Cuts Grass, Shovels Snow, Sweeps Walks

Devere-Locke, 1220 Washington Ave., Racine, Wis., states that the TR series of workhorse 48- and 60-in. rotary mowers offer

powered versatility for many course jobs. The air-cooled, 4-cycle gasoline engine delivers 12.5 HP or 9 HP, depending on the model, and drives the mower from two to six mph. The riding sulky is easily attached without tools. Three, heat-treated, alloy steel cutter blades are adjustable for  $\frac{3}{4}$ - to 4-in, mowings.