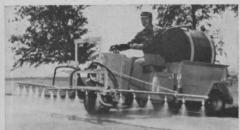

#### Cushman Turf-Truckster Is Versatile Worker

The Turf-Truckster, made by Cushman Motors, Lincoln, Neb., is a compact 8½-ft. long by 55-in. wide vehicle, yet is said to be powerful enough

to operate as a middle weight tractor. The Truckster is capable of carrying a 1000-lb. payload up steep inclines and pulling gang mowers and trailers over irregular terrain. Optional equipment necessary to handle many grounds maintenance jobs includes hand sprayer, boom sprayer and fertilizer spreader.