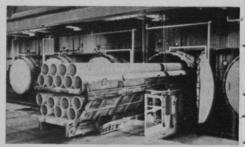

#### \$10 Million Flintite Pipe Plant Dedicated by Ohio Governor

Flanked by company officials and over 700 guests, Governor James Rhodes welcomed "the world's most modern and advanced asbestoscement plant" to Ohio's booming industrial fold, in his address dedicating the new Flintite.

Off the production line, the Flintite pipe, shown above, is automatically placed in giant autoclaves which steam-cure the pipe for chemical stability and high strength.

pipe plant at Ravenna, April 30. Built by The Flintkote Co., New York and operated by its Orangeburg Mfg. Co., Div., the 183,000-sq. ft. plant houses two high-speed, electronically-controlled production lines — one making pipe in 13-ft. lengths, the other in 10-ft. lengths. In production only part of 1963, the new plant