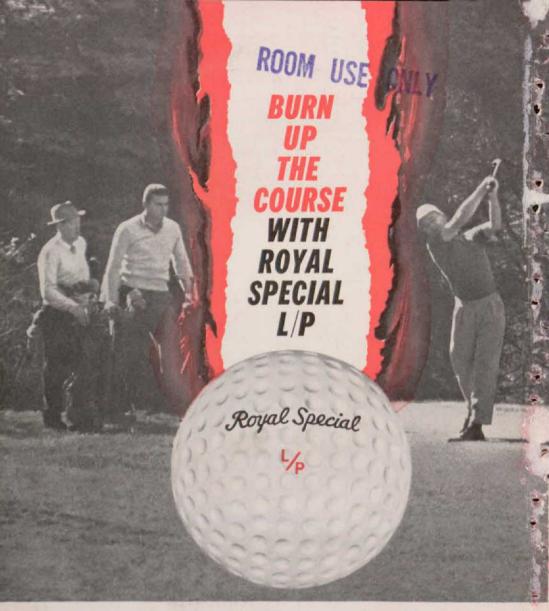

## - first golf ball with New ACCELERATOR Thread for faster getaway, greater go!

With new Accelerator Thread, the Royal Special L/P leaps faster off your clubhead. Delivers greater go for unexcelled distance...crisper click, sweeter "feel." For all this—plus unmatched durability, accuracy, long-playing whiteness—get the Royal Special L/P...and burn up the course. Like the Queen Royal for lady golfers and the toughcover Royal Red, it's sold only at golf professional shops. LOOK FORTHEL/P