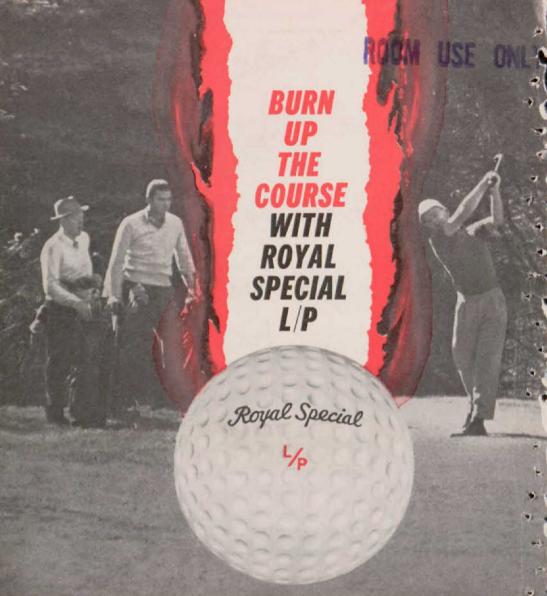

## – first golf ball with New ACCELERATOR Thread for faster getaway, greater go!

With new Accelerator Thread, the Royal Special L/P leaps faster off your clubhead. Delivers greater go for unexcelled distance...crisper click, sweeter "feel." For all this—plus unmatched durability, accuracy, long-playing whiteness—get the Royal Special L/P...and burn up the course. Like the Queen Royal for lady golfers and the toughcover Royal Red, it's sold only at golf professional shops. LOOK FOR THE L/P