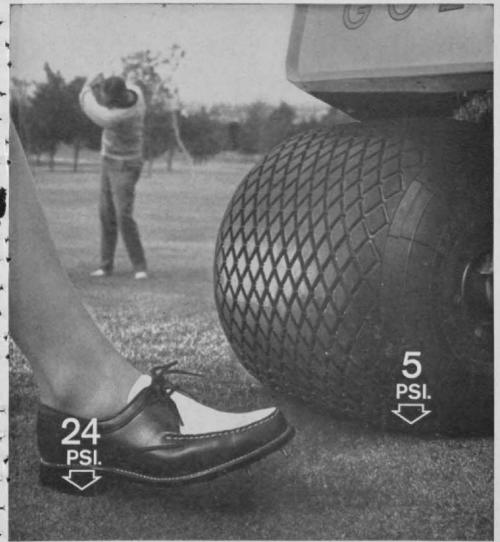

#### A foot is tougher on turf than Terra-Tires

Even a dainty foot puts 24 pounds per square inch on your turf; Terra-Tires put down only five. Now you can get golf cars with Terra-Tires from most manufacturers. You get the well-known advantages of golf cars—faster play, happier members—'plus the additional benefits of Terra-Tires. They're so gentle to turf, wet or dry. They